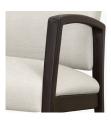

## Valentia Guest

Heralding style and comfort, the sleek Valentia features modern lines and curves with traditional support. Angled, contemporary arms provide aesthetic appeal and facilitate ingress and egress. The supreme quality of the cushioned seat and the reassurance of the ergonomically designed back create the ultimate place to relax.

## Valentia Guest

Optional Wallsaver Legs Wallsaver back legs help keep walls in pristine condition. (Wallsaver Chair only)

Durable Finish Kwalu's solid surface (1/8" thick) proprietary finish doesn't have any of the drawbacks of wood. The frames are moisture impervious, graffiti-resistant, easy to clean and maintenance-free.