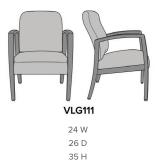

WALLSAVER

## Valentia Guest



Optional Wallsaver Legs Wallsaver back legs help keep walls in pristine condition. (Wallsaver Chair only)



Durable Finish Kwalu's solid surface (1/8" thick) proprietary finish doesn't have any of the drawbacks of wood. The frames are moisture impervious, graffiti-resistant, easy to clean and maintenance-free.

### Features



Steel Reinforced Our patented steelreinforced joint system uses over 20 pieces of steel in most Kwalu chairs. Stop ongoing and costly furniture replacement.



Cleanout Cleanout prevents buildup of debris and provides for easy maintenance.



10 Year Warranty We offer a 10 Year Performance Warranty on both construction and finish, so the product is guaranteed to stay looking like new for 10 years.

## Statement of Line

GUEST CHAIR



WALLSAVER



## Valentia Bariatric

Generously sized and built for maximum stability and strength with a solid steel inner frame, the Valentia Bariatric accommodates generous proportions. Designed to reflect morphology and ergonomics specific to bariatric needs, this model can be connected to Guest chairs and Center Linking Tables as part of lounge/waiting area seating.







## Valentia Bariatric



Weight Capacity Valentia Bariatric chairs are rated to 500 lbs weight capacity. **Durable Finish** 

Kwalu's solid surface (1/8"

thick) proprietary finish

doesn't have any of the

drawbacks of wood.

The frames are moisture

impervious, graffiti-resistant,

easy to clean and maintenance-free.





Steel Reinforced Our patented steelreinforced joint system uses over 20 pieces of steel in m