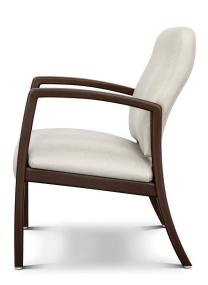

## Valentia Guest

Heralding style and comfort, the sleek Valentia features modern lines and curves with traditional support. Angled, contemporary arms provide aesthetic appeal and facilitate ingress and egress. The supreme quality of the cushioned seat and the reassurance of the ergonomically designed back create the ultimate place to relax.

## Valentia Guest

Optional Wallsaver Legs Wallsaver back legs help keep walls in pristine condition. (Wallsaver Chair only)

Durable Finish Kwalu's solid surface (1/8" thick) proprietary finish doesn't have any of the drawbacks of wood. The frames are moisture impervious, graffiti-resistant, easy to clean and maintenance-free.