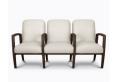

# Valentia Multiple

Kwalu's tandem seating options make it possible for groups to sit together comfortably in lobbies, lounges, reception areas or emergency waiting rooms. These multi-seat options come built with a steel-reinforced frame, spanned for easy cleaning.

#### 1-SEATERS WITH CENTER LINKING TABLE

3-SEATER