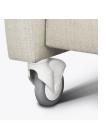

Casters Heavy duty locking casters on rear and front nonlocking casters are standard.

2 Button Control Press the control button to initiate multiple reclining positions.

Optional Kwalu Legs To create an elegant look, legs made of Kwalu material are available to replace casters and are optional.