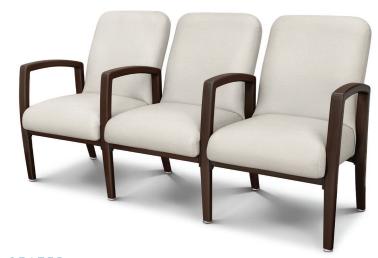

# Valentia Multiple

Kwalu's tandem seating options make it possible for groups to sit together comfortably in lobbies, lounges, reception areas or emergency waiting rooms. These multi-seat options come built with a steel-reinforced frame, spanned for easy cleaning.

#### 1-SEATERS WITH CENTER LINKING TABLE

3-SEATER

Number of Seats Available 1-4 seat combinations, spanned, with or without center arms.

10 Year Warranty We offer a 10 Year Performance Warranty on both construction and finish, so the product is guaranteed to stay looking like new for 10 years.