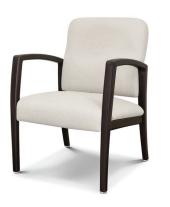

## Valentia Guest

Heralding style and comfort, the sleek Valentia features modern lines and curves with traditional support. Angled, contemporary arms provide aesthetic appeal and facilitate ingress and egress. The supreme quality of the cushioned seat and the reassurance of the ergonomically designed back create the ultimate place to relax.

## Valentia Guest

Optional Wallsaver Legs Wallsaver back legs help keep walls in pristine condition. (Wallsaver Chair only)

Durable Finish Kwalu's solid surface (1/8" thick) proprietary finish doesn't have any of the drawbacks of wood. The frames are moisture impervious, graffiti-resistant, easy to clean and maintenance-free.