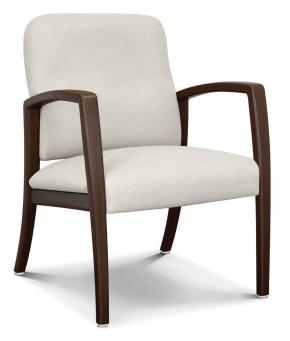

## Valentia Guest

Heralding style and comfort, the sleek Valentia features modern lines and curves with traditional support. Angled, contemporary arms provide aesthetic appeal and facilitate ingress and egress. The supreme quality of the cushioned seat and the reassurance of the ergonomically designed back create the ultimate place to relax.

## Valentia Guest

Optional Wallsaver Legs Wallsaver back legs help keep walls in pristine condition. (Wallsaver Chair only)

Durable Finish Kwalu's solid surface (1/8" thick) proprietary finish doesn't have any of the drawbacks of wood. The frames are moisture impervious, graffiti-resistant, easy to clean and maintenance-free.