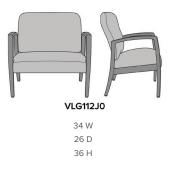

## Valentia Patient and Motion

PATIENT CHAIR

MOTION CHAIR

Heralding style and comfort, the sleek Valentia features modern lines and curves with traditional support. Angled, contemporary arms provide aesthetic appeal and facilitate ingress and egress. The supreme quality of the cushioned seat and the reassurance of the ergonomically designed back create the ultimate place to relax.

PATIENT WALLSAVER

The sleek Valentia Motion chair features modern lines and curves with traditional support. Angled, contemporary arms provide aesthetic appeal and easy ingress/egress. The supreme quality of the cushioned seat, the reassurance of the ergonomically designed back and the gentle rocking motion create the ultimate place to relax.

# PATIENT CHAIR

VLR02 24 W 25.5 D 40 H

MOTION CHAIR

40.5 H

PATIENT WALLSAVER