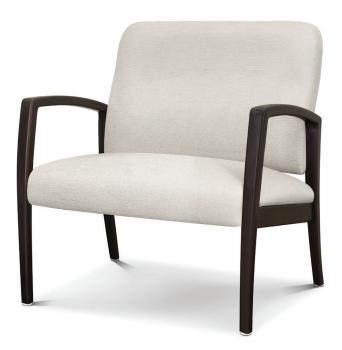

## Valentia Guest

Heralding style and comfort, the sleek Valentia features modern lines and curves with traditional support. Angled, contemporary arms provide aesthetic appeal and facilitate ingress and egress. The supreme quality of the cushioned seat and the reassurance of the ergonomically designed back create the ultimate place to relax.

## Valentia Guest

Optional Wallsaver Legs Wallsaver back legs help keep walls in pristine condition. (Wallsaver Chair only)

Durable Finish Kwalu's solid surface (1/8" thick) proprietary finish doesn't have any of the drawbacks of wood. The frames are moisture impervious, graffiti-resistant, easy to clean and maintenance-free.