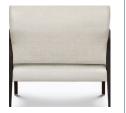

## Valentia Patient and Motion

PATIENT CHAIR

MOTION CHAIR

Heralding style and comfort, the sleek Valentia features modern lines and curves with traditional support. Angled, contemporary arms provide aesthetic appeal and facilitate ingress and egress. The supreme quality of the cushioned seat and the reassurance of the ergonomically designed back create the ultimate place to relax.

PATIENT WALLSAVER

The sleek Valentia Motion chair features modern lines and curves with traditional support. Angled, contemporary arms provide aesthetic appeal and easy ingress/egress. The supreme quality of the cushioned seat, the reassurance of the ergonomically designed back and the gentle rocking motion create the ultimate place to relax.