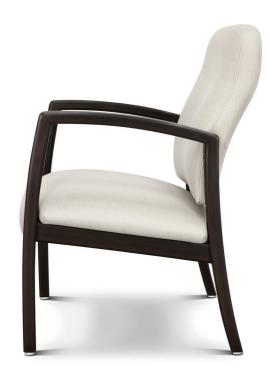

## Valentia Guest

Heralding style and comfort, the sleek Valentia features modern lines and curves with traditional support. Angled, contemporary arms provide aesthetic appeal and facilitate ingress and egress. The supreme quality of the cushioned seat and the reassurance of the ergonomically designed back create the ultimate place to relax.

## Valentia Guest

Optional Wallsaver Legs Wallsaver back legs help keep walls in pristine condition. (Wallsaver Chair only)

Durable Finish Kwalu's solid surface (1/8" thick) proprietary finish doesn't have any of the drawbacks of wood. The frames are moisture impervious, graffiti-resistant, easy to clean and maintenance-free.