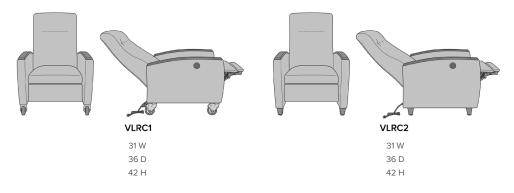

# PATIENT CHAIR

VLR02 24 W 25.5 D 40 H

MOTION CHAIR

40.5 H

PATIENT WALLSAVER