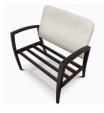

## Valentia Guest

Heralding style and comfort, the sleek Valentia features modern lines and curves with traditional support. Angled, contemporary arms provide aesthetic appeal and facilitate ingress and egress. The supreme quality of the cushioned seat and the reassurance of the ergonomically designed back create the ultimate place to relax.

GUEST CHAIR

GUEST WALLSAVER

## Valentia Guest

Optional Wallsaver Legs Wallsaver back legs help keep walls in pristine condition. (Wallsaver Chair only)

Durable Finish Kwalu's solid surface (1/8" thick) proprietary finish doesn't have any of the drawbacks of wood. The frames are moisture impervious, graffiti-resistant, easy to clean and maintenance-free.