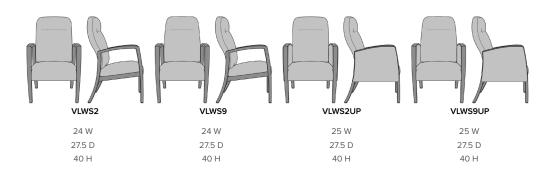

## Valentia Patient and Motion

PATIENT CHAIR

MOTION CHAIR

Heralding style and comfort, the sleek Valentia features modern lines and curves with traditional support. Angled, contemporary arms provide aesthetic appeal and facilitate ingress and egress. The supreme quality of the cushioned seat and the reassurance of the ergonomically designed back create the ultimate place to relax.

PATIENT WALLSAVER

The sleek Valentia Motion chair features modern lines and curves with traditional support. Angled, contemporary arms provide aesthetic appeal and easy ingress/egress. The supreme quality of the cushioned seat, the reassurance of the ergonomically designed back and the gentle rocking motion create the ultimate place to relax.

# PATIENT CHAIR

VLR02 24 W 25.5 D 40 H

MOTION CHAIR

40.5 H

PATIENT WALLSAVER