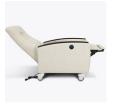

# Valentia Motorized Recliner

Move effortlessly into the three relaxing positions of the Valentia Motorized Recliner, outfitted with a power cord, at the touch of a button on the right side of the chair. Another standout design feature of this recliner is the solid arm caps which protect fabric and allow ease of cleaning. Locking back casters and non-locking front casters can be replaced with optional Kwalu Pyramid legs.

Casters Heavy duty locking casters on rear and front nonlocking casters are standard.

2 Button Control Press the control button to initiate multiple reclining positions.

Optional Kwalu Legs To create an elegant look, legs made of Kwalu material are available to replace casters and are optional.