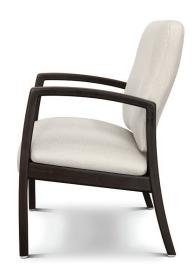

## Valentia Guest

Heralding style and comfort, the sleek Valentia features modern lines and curves with traditional support. Angled, contemporary arms provide aesthetic appeal and facilitate ingress and egress. The supreme quality of the cushioned seat and the reassurance of the ergonomically designed back create the ultimate place to relax.

## Valentia Guest

Optional Wallsaver Legs Wallsaver back legs help keep walls in pristine condition. (Wallsaver Chair only)

Durable Finish Kwalu's solid surface (1/8" thick) proprietary finish doesn't have any of the drawbacks of wood. The frames are moisture impervious, graffiti-resistant, easy to clean and maintenance-free.