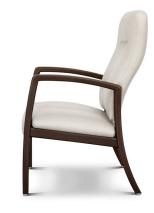

## Valentia Patient and Motion

PATIENT CHAIR

MOTION CHAIR

Heralding style and comfort, the sleek Valentia features modern lines and curves with traditional support. Angled, contemporary arms provide aesthetic appeal and facilitate ingress and egress. The supreme quality of the cushioned seat and the reassurance of the ergonomically designed back create the ultimate place to relax.

PATIENT WALLSAVER

The sleek Valentia Motion chair features modern lines and curves with traditional support. Angled, contemporary arms provide aesthetic appeal and easy ingress/egress. The supreme quality of the cushioned seat, the reassurance of the ergonomically designed back and the gentle rocking motion create the ultimate place to relax.

# PATIENT CHAIR

VLR02 24 W 25.5 D 40 H

MOTION CHAIR

40.5 H

PATIENT WALLSAVER