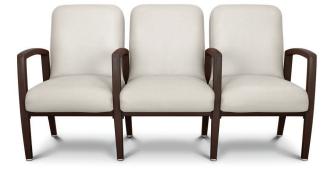

# Valentia Multiple

Kwalu's tandem seating options make it possible for groups to sit together comfortably in lobbies, lounges, reception areas or emergency waiting rooms. These multi-seat options come built with a steel-reinforced frame, spanned for easy cleaning.

#### 1-SEATERS WITH CENTER LINKING TABLE

3-SEATER

Number of Seats Available 1-4 seat combinations, spanned, with or without center arms.

10 Year Warranty We offer a 10 Year Performance Warranty on both construction and finish, so the product is guaranteed to stay looking like new for 10 years.