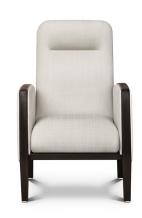

## Valentia Guest

Heralding style and comfort, the sleek Valentia features modern lines and curves with traditional support. Angled, contemporary arms provide aesthetic appeal and facilitate ingress and egress. The supreme quality of the cushioned seat and the reassurance of the ergonomically designed back create the ultimate place to relax.

GUEST CHAIR

GUEST WALLSAVER