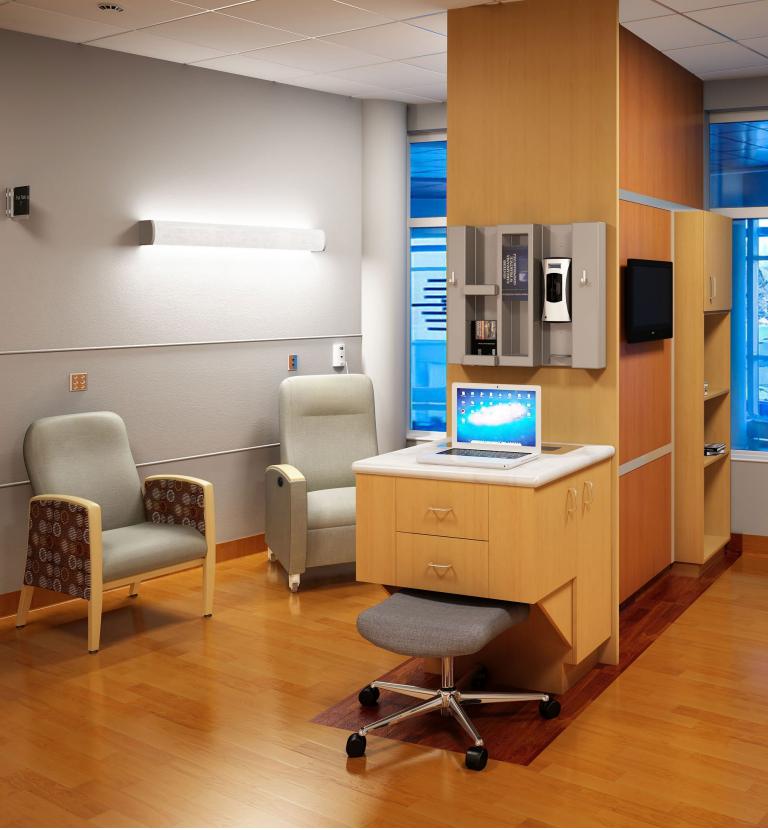

## Valentia Guest

Heralding style and comfort, the sleek Valentia features modern lines and curves with traditional support. Angled, contemporary arms provide aesthetic appeal and facilitate ingress and egress. The supreme quality of the cushioned seat and the reassurance of the ergonomically designed back create the ultimate place to relax.

## Valentia Guest

Optional Wallsaver Legs Wallsaver back legs help keep walls in pristine condition. (Wallsaver Chair only)

Durable Finish Kwalu's solid surface (1/8" thick) proprietary finish doesn't have any of the drawbacks of wood. The frames are moisture impervious, graffiti-resistant, easy to clean and maintenance-free.