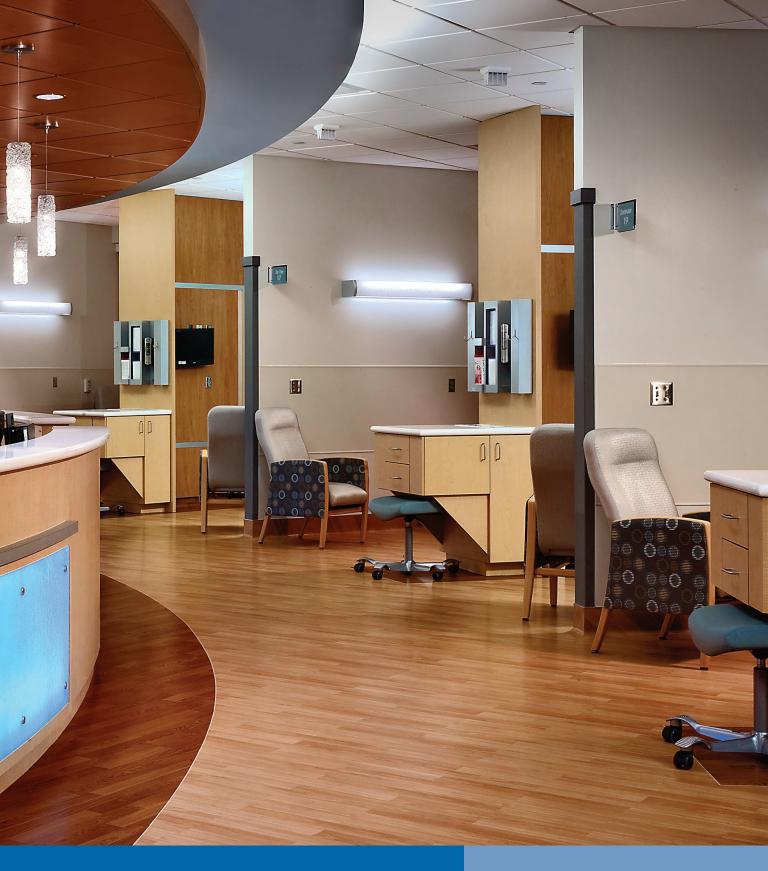

#### DESIGNED FOR HEALTHCARE

The Valentia collection was designed for use throughout any hospital. The chair frames look like wood, but are actually made from a ground-breaking, solid surface ( $\frac{1}{3}$ " thick), high-impact-resistant polymer which means they don't have any of the drawbacks of wood. The frames are moisture impervious and can be cleaned for at least 10 years using any of the EPA-registered antimicrobial products effective against *C. diff.* (even 100% bleach), without diminishing the chair surface's integrity or appearance.

#### BUILT FOR INFECTION PREVENTION

On the patient's road to recovery and sustained good health, cleanliness is critical. Combining appropriate furniture materials with the correct cleaning products and protocols ensures effective surface disinfection, reducing the risk of cross-transmission of HAIs. Valentia is built for infection prevention with a frame that does not support microbial growth. The chair can also withstand the harshest daily cleaning regimens, including bleach, without degrading its finish and appearance. Kwalu's Valentia collection provides one missing piece of the puzzle in infection prevention, contributing to the goal of eliminating deadly pathogens before they can come into contact with healthcare workers, patients and guests.

## Valentia Guest

Heralding style and comfort, the sleek Valentia features modern lines and curves with traditional support. Angled, contemporary arms provide aesthetic appeal and facilitate ingress and egress. The supreme quality of the cushioned seat and the reassurance of the ergonomically designed back create the ultimate place to relax.

## Valentia Guest

Optional Wallsaver Legs Wallsaver back legs help keep walls in pristine condition. (Wallsaver Chair only)

Durable Finish Kwalu's solid surface (1/8" thick) proprietary finish doesn't have any of the drawbacks of wood. The frames are moisture impervious, graffiti-resistant, easy to clean and maintenance-free.