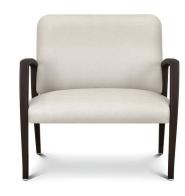

## Valentia Guest

Heralding style and comfort, the sleek Valentia features modern lines and curves with traditional support. Angled, contemporary arms provide aesthetic appeal and facilitate ingress and egress. The supreme quality of the cushioned seat and the reassurance of the ergonomically designed back create the ultimate place to relax.

## Valentia Guest

Optional Wallsaver Legs Wallsaver back legs help keep walls in pristine condition. (Wallsaver Chair only)

Durable Finish Kwalu's solid surface (1/8" thick) proprietary finish doesn't have any of the drawbacks of wood. The frames are moisture impervious, graffiti-resistant, easy to clean and maintenance-free.