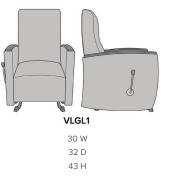

# Valentia Glider

Contemporary in its design, the Valentia Glider, with its high back and ergonomic arm height provides exceptional comfort. Solid arm caps are standard. The lever on the outside right arm allow the user to activate and lock the gliding mechanism.

## Valentia Glider

Durable Finish

Kwalu's solid surface proprietary finish doesn't have any of the drawbacks of wood. The finish is moisture impervious, easy to clean and maintenance-free.

Solid arm caps are a standard feature.

Smooth Gliding Lever on the outside right arm activates and locks gliding mechanism.

10 Year Warranty We offer a 10 Year Performance Warranty on both construction and finish, so the product is guaranteed to stay looking like new for 10 years.