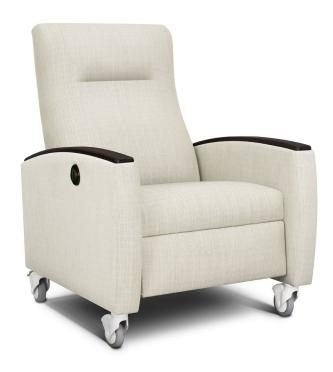

# Valentia Motorized Recliner

Move effortlessly into the three relaxing positions of the Valentia Motorized Recliner, outfitted with a power cord, at the touch of a button on the right side of the chair. Another standout design feature of this recliner is the solid arm caps which protect fabric and allow ease of cleaning. Locking back casters and non-locking front casters can be replaced with optional Kwalu Pyramid legs.

#### Features

**Durable Finish** 

Kwalu's solid surface proprietary finish doesn't have any of the drawbacks of wood. The finish is moisture impervious, easy to clean and maintenance-free.

Extended Length Fully reclines to a depth of 66 inches.

Casters Heavy duty locking casters on rear and front nonlocking casters are standard.

2 Button Control Press the control button to initiate multiple reclining positions.

Optional Kwalu Legs To create an elegant look, legs made of Kwalu material are available to replace casters and are optional.