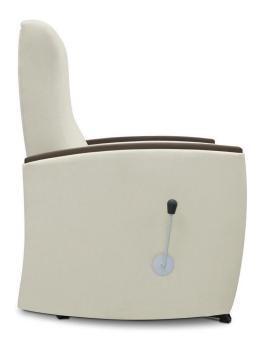

# Valentia Glider

Contemporary in its design, the Valentia Glider, with its high back and ergonomic arm height provides exceptional comfort. Solid arm caps are standard. The lever on the outside right arm allow the user to activate and lock the gliding mechanism.

Smooth Gliding Lever on the outside right arm activates and locks gliding mechanism.

10 Year Warranty We offer a 10 Year Performance Warranty on both construction and finish, so the product is guaranteed to stay looking like new for 10 years.