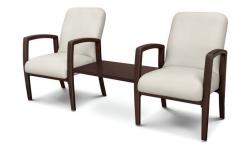

irs. Stop ongoing and costly furniture replacement.



Cleanout Cleanout prevents buildup of debris and provides for easy maintenance.



10 Year Warranty We offer a 10 Year Performance Warranty on both construction and finish, so the product is guaranteed to stay looking like new for 10 years.

### Statement of Line



Kwalu's beautifully designed furniture

is made of a high-impact-resilient polymer that looks like wood but has none of its drawbacks. Finishes won't split, chip or swell even after years of harsh cleaning.

# Valentia Multiple



Kwalu's tandem seating options make it possible for groups to sit together comfortably in lobbies, lounges, reception areas or emergency waiting rooms. These multi-seat options come built with a steel-reinforced frame, spanned for easy cleaning.



#### 1-SEATERS WITH CENTER LINKING TABLE





3-SEATER

## Valentia Multiple

## Features



Durable Finish Kwalu's solid surface (1/8" thick) proprietary finish doesn't have any of the drawbacks of wood. The frames are moisture impervious, graffiti-resistant, easy to clean and maintenance-free.



Number of Seats Available 1-4 seat combinations, spanned, with or without center arms.



10 Year Warranty We offer a 10 Year Performance Warranty on both construction and finish, so the product is guaranteed to stay looking like new for 10 years.



#### Easy to Clean

Clorox Healthcare and Kwalu are partnering to fight HAI's. Kwalu chairs have no topical coatings, so sanitizing solutions commonly used in healthcare environments can be used – including 100% bleach – without degrading the fini