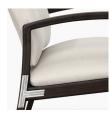

## Valentia Bariatric

Generously sized and built for maximum stability and strength with a solid steel inner frame, the Valentia Bariatric accommodates generous proportions. Designed to reflect morphology and ergonomics specific to bariatric needs, this model can be connected to Guest chairs and Center Linking Tables as part of lounge/waiting area seating.

## Valentia Bariatric

Weight Capacity Valentia Bariatric chairs are rated to 500 lbs weight capacity. **Durable Finish** 

Kwalu's solid surface (1/8"

thick) proprietary finish

doesn't have any of the

drawbacks of wood.