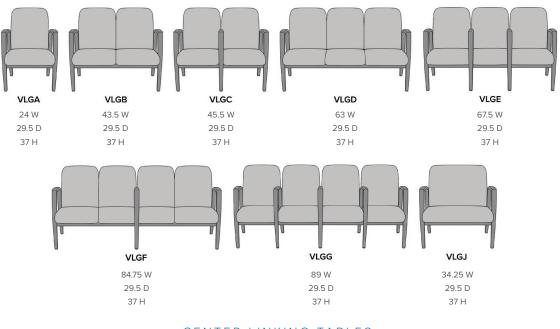

# Valentia Multiple

Kwalu's tandem seating options make it possible for groups to sit together comfortably in lobbies, lounges, reception areas or emergency waiting rooms. These multi-seat options come built with a steel-reinforced frame, spanned for easy cleaning.

#### 1-SEATERS WITH CENTER LINKING TABLE

3-SEATER

Number of Seats Available 1-4 seat combinations, spanned, with or without center arms.

10 Year Warranty We offer a 10 Year Performance Warranty on both construction and finish, so the product is guaranteed to stay looking like new for 10 years.

## Statement of Line