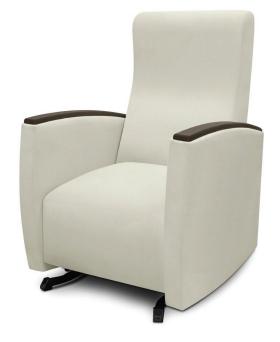

# Valentia Glider

Contemporary in its design, the Valentia Glider, with its high back and ergonomic arm height provides exceptional comfort. Solid arm caps are standard. The lever on the outside right arm allow the user to activate and lock the gliding mechanism.

## Valentia Glider

Durable Finish

Kwalu's solid surface proprietary finish doesn't have any of the drawbacks of wood. The finish is moisture impervious, easy to clean and maintenance-free.

Solid arm caps are a standard feature.