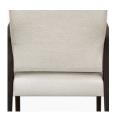

## Valentia Guest

Heralding style and comfort, the sleek Valentia features modern lines and curves with traditional support. Angled, contemporary arms provide aesthetic appeal and facilitate ingress and egress. The supreme quality of the cushioned seat and the reassurance of the ergonomically designed back create the ultimate place to relax.

## Valentia Guest

Optional Wallsaver Legs Wallsaver back legs help keep walls in pristine condition. (Wallsaver Chair only)

Durable Finish Kwalu's solid surface (1/8" thick) proprietary finish doesn't have any of the drawbacks of wood. The frames are moisture impervious, graffiti-resistant, easy to clean and maintenance-free.