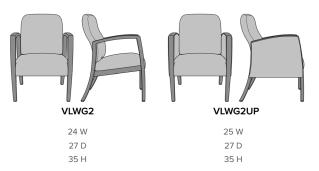

GUEST CHAIR

GUEST WALLSAVER

## Statement of Line

GUEST CHAIR

WALLSAVER

# PATIENT CHAIR

VLR02 24 W 25.5 D 40 H

MOTION CHAIR

40.5 H

PATIENT WALLSAVER