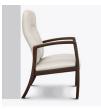

## Valentia Guest

Heralding style and comfort, the sleek Valentia features modern lines and curves with traditional support. Angled, contemporary arms provide aesthetic appeal and facilitate ingress and egress. The supreme quality of the cushioned seat and the reassurance of the ergonomically designed back create the ultimate place to relax.

## Valentia Guest

Optional Wallsaver Legs Wallsaver back legs help keep walls in pristine condition. (Wallsaver Chair only)

Durable Finish Kwalu's solid surface (1/8" thick) proprietary finish doesn't have any of the drawbacks of wood. The frames are moisture impervious, graffiti-resistant, easy to clean and maintenance-free.