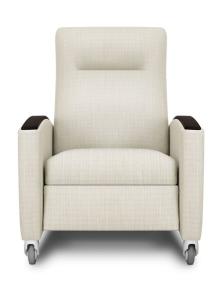

# Valentia Motorized Recliner

Move effortlessly into the three relaxing positions of the Valentia Motorized Recliner, outfitted with a power cord, at the touch of a button on the right side of the chair. Another standout design feature of this recliner is the solid arm caps which protect fabric and allow ease of cleaning. Locking back casters and non-locking front casters can be replaced with optional Kwalu Pyramid legs.

#### Features

**Durable Finish** 

Kwalu's solid surface proprietary finish doesn't have any of the drawbacks of wood. The finish is moisture impervious, easy to clean and maintenance-free.

Extended Length Fully reclines to a depth of 66 inches.

Casters Heavy duty locking casters on rear and front nonlocking casters are standard.

2 Button Control Press the control button to initiate multiple reclining positions.

Optional Kwalu Legs To create an elegant look, legs made of Kwalu material are available to replace casters and are optional.