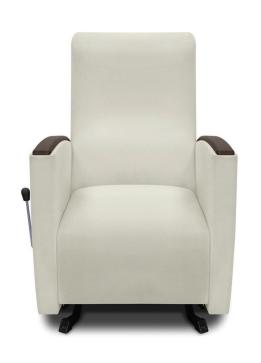

# Valentia Glider

Contemporary in its design, the Valentia Glider, with its high back and ergonomic arm height provides exceptional comfort. Solid arm caps are standard. The lever on the outside right arm allow the user to activate and lock the gliding mechanism.

## Valentia Glider

Durable Finish

Kwalu's solid surface proprietary finish doesn't have any of the drawbacks of wood. The finish is moisture impervious, easy to clean and maintenance-free.

Solid arm caps are a standard feature.

Smooth Gliding Lever on the outside right arm activates and locks gliding mechanism.

10 Year Warranty We offer a 10 Year Performance Warranty on both construction and finish, so the product is guaranteed to stay looking like new for 10 years.