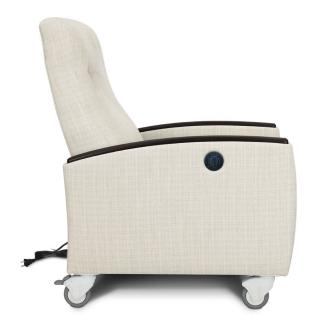

# Valentia Motorized Recliner

Move effortlessly into the three relaxing positions of the Valentia Motorized Recliner, outfitted with a power cord, at the touch of a button on the right side of the chair. Another standout design feature of this recliner is the solid arm caps which protect fabric and allow ease of cleaning. Locking back casters and non-locking front casters can be replaced with optional Kwalu Pyramid legs.

#### Features

**Durable Finish** 

Kwalu's solid surface proprietary finish doesn't have any of the drawbacks of wood. The finish is moisture impervious, easy to clean and maintenance-free.

Extended Length Fully reclines to a depth of 66 inches.

Casters Heavy duty locking casters on rear and front nonlocking casters are standard.

2 Button Control Press the control button to initiate multiple reclining positions.

Optional Kwalu Legs To create an elegant look, legs made of Kwalu material are available to replace casters and are optional.