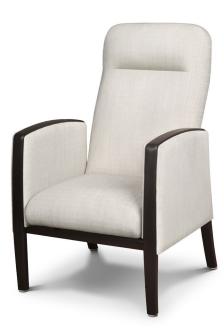

## Valentia Patient and Motion

PATIENT CHAIR

MOTION CHAIR

Heralding style and comfort, the sleek Valentia features modern lines and curves with traditional support. Angled, contemporary arms provide aesthetic appeal and facilitate ingress and egress. The supreme quality of the cushioned seat and the reassurance of the ergonomically designed back create the ultimate place to relax.

PATIENT WALLSAVER

The sleek Valentia Motion chair features modern lines and curves with traditional support. Angled, contemporary arms provide aesthetic appeal and easy ingress/egress. The supreme quality of the cushioned seat, the reassurance of the ergonomically designed back and the gentle rocking motion create the ultimate place to relax.

# PATIENT CHAIR

VLR02 24 W 25.5 D 40 H

MOTION CHAIR

40.5 H

PATIENT WALLSAVER