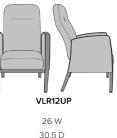

Durable Finish Kwalu's solid surface (1/8" thick) proprietary finish doesn't have any of the drawbacks of wood. The frames are moisture impervious, graffiti-resistant, easy to clean and maintenance-free.



Steel Reinforced Our patented steelreinforced joint system uses over 20 pieces of steel in most Kwalu chairs. Stop ongoing and costly furniture replacement.

## Features



Cleanout Cleanout prevents buildup of debris and provides for easy maintenance. (Patient and Wallsaver Chairs only)



Optional Wallsaver Legs Wallsaver back legs help keep walls in pristine condition. (Wallsaver Chair only)



Motion Chair Kwalu's exclusive rocking mechanism produces an ultimately satisfying movement. (Motion Chair only)

## Statement of Line

# PATIENT CHAIR

VLR02 24 W 25.5 D 40 H

MOTION CHAIR



40.5 H



PATIENT WALLSAVER

# Valentia Motorized Recliner



Move effortlessly into the three relaxing positions of the Valentia Motorized Recliner, outfitted with a power cord, at the touch of a button on the right side of the chair. Another standout design feature of this recliner is the solid arm caps which protect fabric and allow ease of cleaning. Locking back casters and non-locking front casters can be replaced with optional Kwalu Pyramid legs.







## Valentia Motorized Recliner

#### Features



**Durable Finish** 

Kwalu's solid surface proprietary finish doesn't have any of the drawbacks of wood. The finish is moisture impervious, easy to clean and maintenance-free.



Extended Length Fully reclines to a depth of 66 inches.



Casters Heavy duty locking casters on rear and