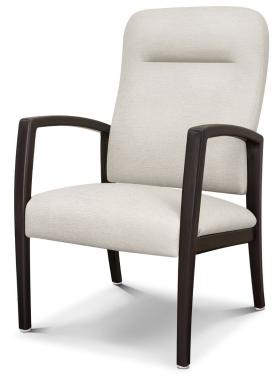

## Valentia Guest

Heralding style and comfort, the sleek Valentia features modern lines and curves with traditional support. Angled, contemporary arms provide aesthetic appeal and facilitate ingress and egress. The supreme quality of the cushioned seat and the reassurance of the ergonomically designed back create the ultimate place to relax.

GUEST CHAIR

GUEST WALLSAVER