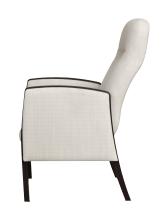

## Valentia Guest

Heralding style and comfort, the sleek Valentia features modern lines and curves with traditional support. Angled, contemporary arms provide aesthetic appeal and facilitate ingress and egress. The supreme quality of the cushioned seat and the reassurance of the ergonomically designed back create the ultimate place to relax.

## Valentia Guest

Optional Wallsaver Legs Wallsaver back legs help keep walls in pristine condition. (Wallsaver Chair only)

Durable Finish Kwalu's solid surface (1/8" thick) proprietary finish doesn't have any of the drawbacks of wood. The frames are moisture impervious, graffiti-resistant, easy to clean and maintenance-free.