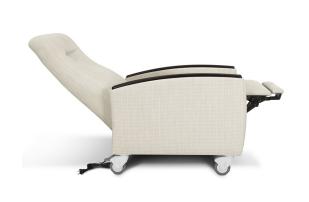

# Valentia Motorized Recliner

Move effortlessly into the three relaxing positions of the Valentia Motorized Recliner, outfitted with a power cord, at the touch of a button on the right side of the chair. Another standout design feature of this recliner is the solid arm caps which protect fabric and allow ease of cleaning. Locking back casters and non-locking front casters can be replaced with optional Kwalu Pyramid legs.

#### Features

**Durable Finish** 

Kwalu's solid surface proprietary finish doesn't have any of the drawbacks of wood. The finish is moisture impervious, easy to clean and maintenance-free.

Extended Length Fully reclines to a depth of 66 inches.

Casters Heavy duty locking casters on rear and front nonlocking casters are standard.

2 Button Control Press the control button to initiate multiple reclining positions.

Optional Kwalu Legs To create an elegant look, legs made of Kwalu material are available to replace casters and are optional.