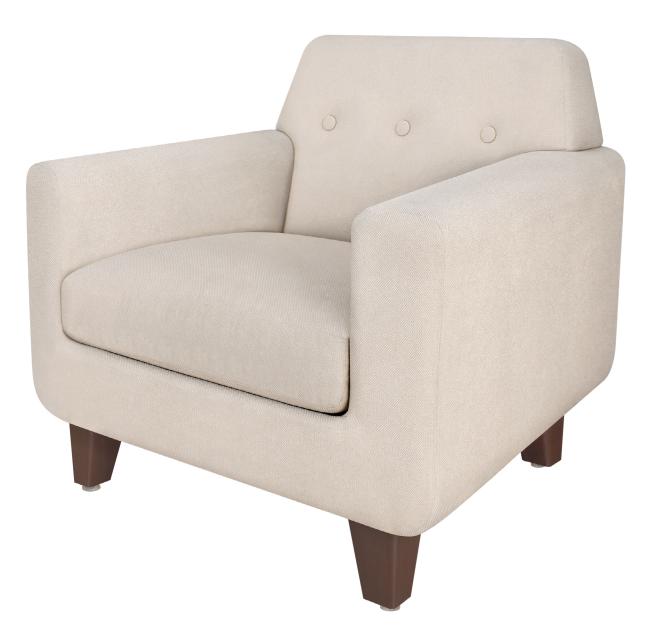

## Lounge

The Zeri Lounge Collection transports you to a sophisticated urban loft environment. Linear and modern, this collection includes a lounge chair, love seat and sofa. Available with optional buttons or an optional stitching detail on the back. The soft and supportive plush cushions are just right for your body's contours.

Model: ZER11C

Durable Finish Kwalu's solid surface (1/3" thick) proprietary finish doesn't have any of the drawbacks of wood. The frames are moisture impervious, graffiti-resistant, easy to clean and maintenance-free.

Removable Seat Deck Removable seat deck prevents buildup of debris and provides for easy maintenance.

Features

**Optional Back Buttons** Back available with or without optional buttons.

Optional Back Stitching Detail Available with or without optional back stitching detail.