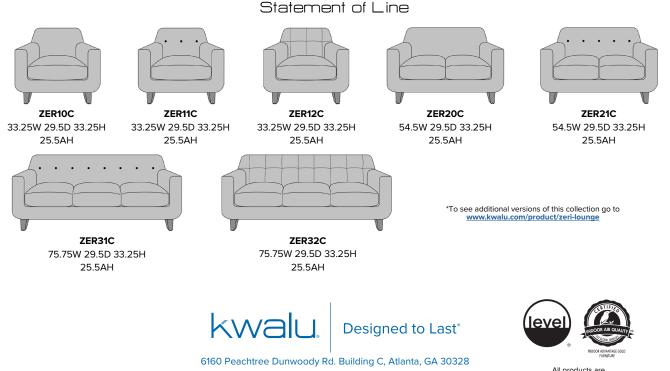

Number of Seats Choose from 3 seat styles – lounge chair, love seat, and sofa.

**10 Year Warranty** We offer a 10 Year Performance Warranty on both construction and finish, so the product is guaranteed to stay looking like new for 10 years.