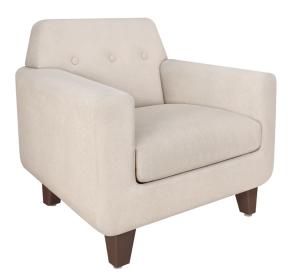

## Lounge

The Zeri Lounge Collection transports you to a sophisticated urban loft environment. Linear and modern, this collection includes a lounge chair, love seat and sofa. Available with optional buttons or an optional stitching detail on the back. The soft and supportive plush cushions are just right for your body's contours.

Removable Seat Deck Removable seat deck prevents buildup of debris and provides for easy maintenance.

Features

**Optional Back Buttons** Back available with or without optional buttons.

Optional Back Stitching Detail Available with or without optional back stitching detail.