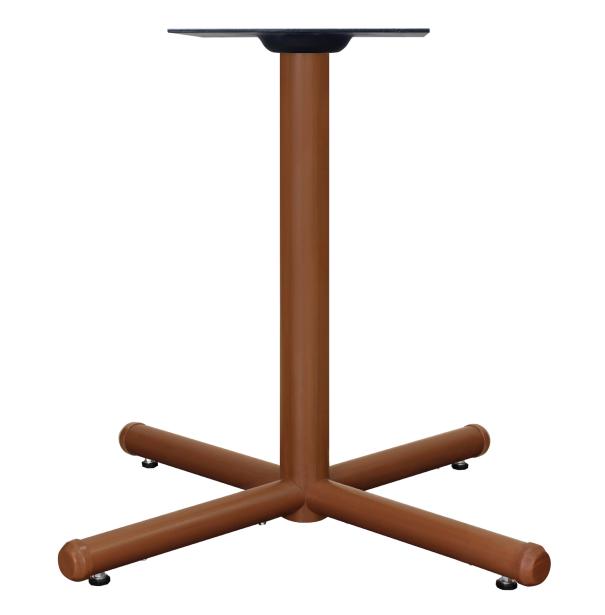

## Tall – Bar Height

Kwalu's X- bases offer the straightforward practicality of a stable table base, with all of Kwalu's inherent benefits when it comes to style and maintenance. This base will accommodate a variety of round, square and rectangle tops.

Model: TBL24-62