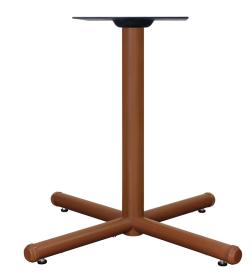

## Tall – Bar Height

Kwalu's X- bases offer the straightforward practicality of a stable table base, with all of Kwalu's inherent benefits when it comes to style and maintenance. This base will accommodate a variety of round, square and rectangle tops.

Model: TBL24-62