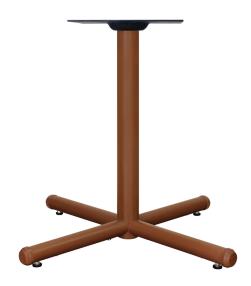

# x-base

Table Base

Kwalu's X- bases offer the straightforward practicality of a stable table base, with all of Kwalu's inherent benefits when it comes to style and maintenance. Wheelchair height base is also available.

Model: TBL32

# Statement of Line

20.5W 20.5D 28.5H

**TBL32** 

32W 32D 28.5H

TBL40

35.88W 35.88D 28.5H

TBL24W 20.5W 20.5D 30.5H

32W 32D 30.5H