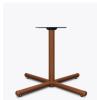

# x-base

Table Base

Kwalu's X- bases offer the straightforward practicality of a stable table base, with all of Kwalu's inherent benefits when it comes to style and maintenance. Wheelchair height base is also available.

Model: TBL32