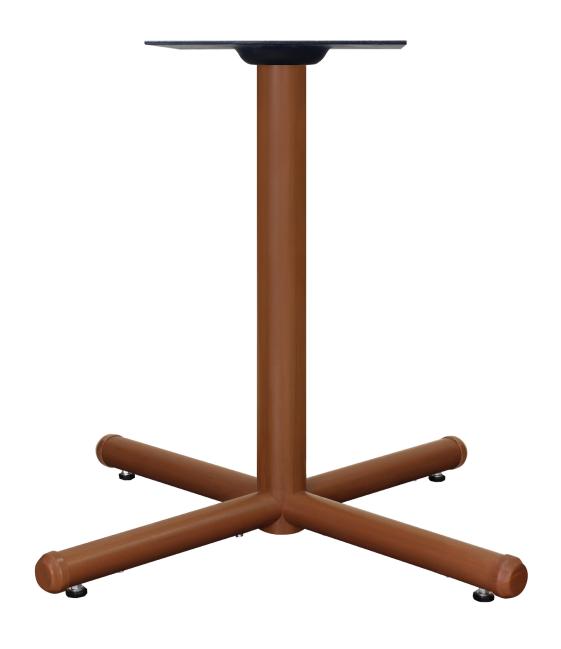

# x-base

Table Base

Kwalu's X- bases offer the straightforward practicality of a stable table base, with all of Kwalu's inherent benefits when it comes to style and maintenance. Wheelchair height base is also available.

Model: TBL32

# Statement of Line

20.5W 20.5D 28.5H

**TBL32** 

32W 32D 28.5H

TBL40

35.88W 35.88D 28.5H

TBL24W 20.5W 20.5D 30.5H

32W 32D 30.5H