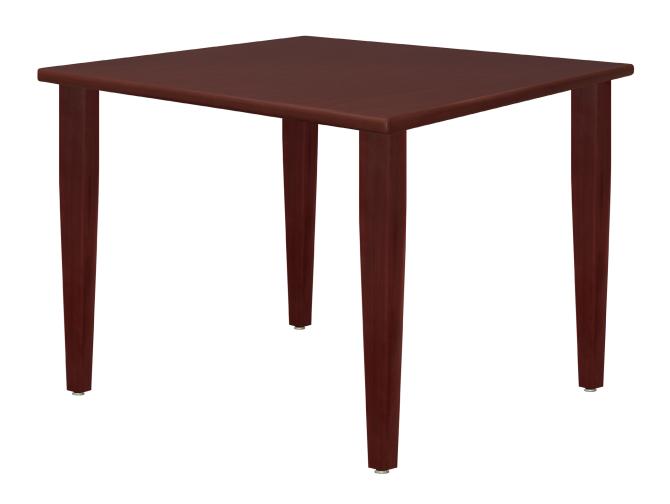

# winchester Shaker Table

Reminiscent of a simpler time, shaker legs provide sophisticated elegance for any dining location.

Model: 30562

### Statement of Line

30.5 Clearance Height

42W 42D 29.75H 28.5 Clearance Height

42W 42D 31.75H 30.5 Clearance Height

42W 42D 29.75H 28.5 Clearance Height

32862 42W 42D 31.75H 30.5 Clearance Height

42W 42D 29.75H 28.5 Clearance Height