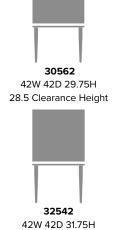

### Statement of Line

30.5 Clearance Height

42W 42D 29.75H 28.5 Clearance Height

42W 42D 31.75H 30.5 Clearance Height

42W 42D 29.75H 28.5 Clearance Height

32862 42W 42D 31.75H 30.5 Clearance Height

42W 42D 29.75H 28.5 Clearance Height

42W 42D 29.75H 28.5 Clearance Height

\*To see additional versions of this collection go to www.kwalu.com/product/winchester-shaker-table

Designed to Last®