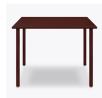

# winchester Shaker Table

Reminiscent of a simpler time, shaker legs provide sophisticated elegance for any dining location.

Model: 30562

### Statement of Line

30.5 Clearance Height

42W 42D 29.75H 28.5 Clearance Height

42W 42D 31.75H 30.5 Clearance Height

42W 42D 29.75H 28.5 Clearance Height

32862 42W 42D 31.75H 30.5 Clearance Height

42W 42D 29.75H 28.5 Clearance Height