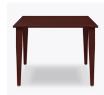

### Statement of Line

42W 42D 29.75H 28.5 Clearance Height

42W 42D 31.75H 30.5 Clearance Height

42W 42D 29.75H 28.5 Clearance Height

42W 42D 31.75H 30.5 Clearance Height

42W 42D 29.75H 28.5 Clearance Height

**30362** 42W 42D 29.75H 28.5 Clearance Height

\*To see additional versions of this collection go to www.kwalu.com/product/winchester-chippendale-table

Designed to Last\*