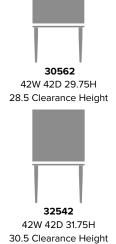

### Statement of Line

42W 42D 29.75H 28.5 Clearance Height

42W 42D 31.75H 30.5 Clearance Height

42W 42D 29.75H 28.5 Clearance Height

42W 42D 31.75H 30.5 Clearance Height

42W 42D 29.75H 28.5 Clearance Height