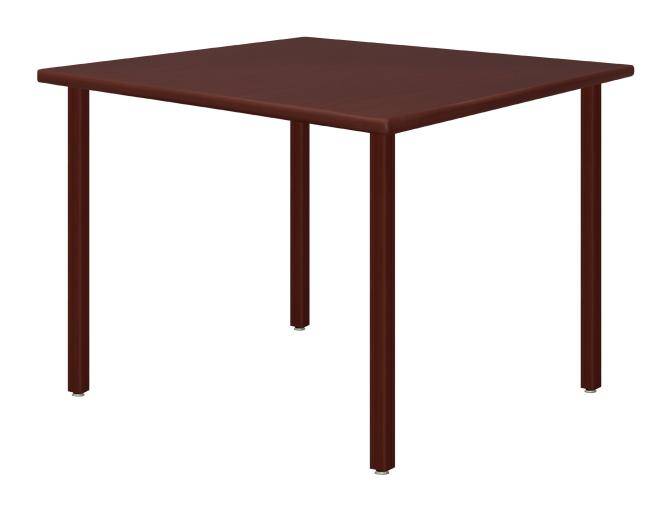

## winchester Chippendale Table

Stylish tables with traditional, Chippendale legs offer understated elegance in any dining environment.

Model: 30362

### Statement of Line

42W 42D 29.75H 28.5 Clearance Height

42W 42D 31.75H 30.5 Clearance Height

42W 42D 29.75H 28.5 Clearance Height

42W 42D 31.75H 30.5 Clearance Height

42W 42D 29.75H 28.5 Clearance Height

**30362** 42W 42D 29.75H 28.5 Clearance Height

\*To see additional versions of this collection go to www.kwalu.com/product/winchester-chippendale-table

Designed to Last\*