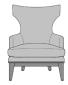

# Lounge

The tall concave back and sweeping arm style of the Vizzini Lounge chair create a seat that is both intriguing and inviting. The incredibly comfortable spring seat cushion is removable for easy cleaning. A beautiful blend of function and design, the Vizzini will bring a room to life and you back repeatedly.

Model: VIZ11