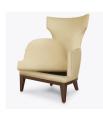

# Lounge

The tall concave back and sweeping arm style of the Vizzini Lounge chair create a seat that is both intriguing and inviting. The incredibly comfortable spring seat cushion is removable for easy cleaning. A beautiful blend of function and design, the Vizzini will bring a room to life and you back repeatedly.

Model: VIZ11