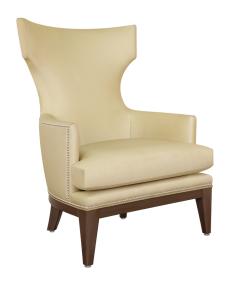

# Lounge

The tall concave back and sweeping arm style of the Vizzini Lounge chair create a seat that is both intriguing and inviting. The incredibly comfortable spring seat cushion is removable for easy cleaning. A beautiful blend of function and design, the Vizzini will bring a room to life and you back repeatedly.

#### Optional Nail Head Trim

Optional nail head trim available on arms, back and around base only.