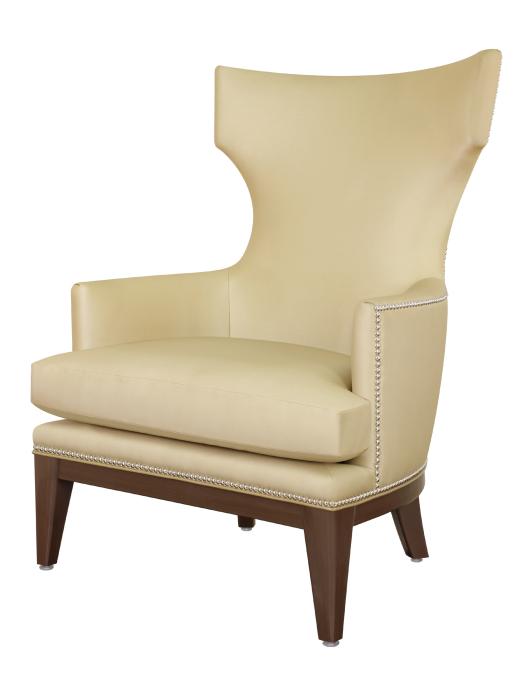

# Lounge

The tall concave back and sweeping arm style of the Vizzini Lounge chair create a seat that is both intriguing and inviting. The incredibly comfortable spring seat cushion is removable for easy cleaning. A beautiful blend of function and design, the Vizzini will bring a room to life and you back repeatedly.

Model: VIZ11

#### Optional Nail Head Trim

Optional nail head trim available on arms, back and around base only.