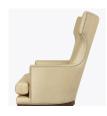

# Lounge

The tall concave back and sweeping arm style of the Vizzini Lounge chair create a seat that is both intriguing and inviting. The incredibly comfortable spring seat cushion is removable for easy cleaning. A beautiful blend of function and design, the Vizzini will bring a room to life and you back repeatedly.

#### Optional Nail Head Trim

Optional nail head trim available on arms, back and around base only.