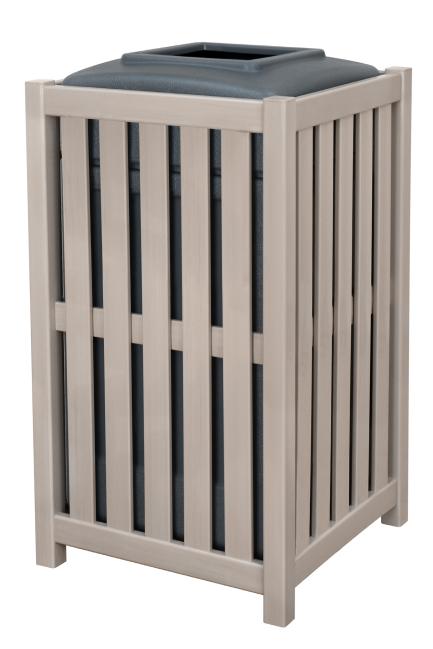

## vivaio trash receptacle

The casing of the Vivaio Trash Receptacle is available in all Kwalu outdoor colors. It is available with a 42 gallon liner and top or side-load lid, both of which are offered in beige or grey. The casing and liner are designed to withstand the elements and harsh cleaning regimens.

## Features and Benefits

- Kwalu's unique 10-year performance warranty on construction and finish
- · Waterproof outdoor UV-protected frame
- · Casing available in every Kwalu outdoor color
- · Available with a top or side load lid
- 42 gallon liner included
- Optional set of recycle signs available

## Specifications

|                  | Height | Width | Depth |  |
|------------------|--------|-------|-------|--|
| Side Opening Lid | 45"    | 21.5" | 21.5" |  |
| Top Opening Lid  | 38.25" | 21.5" | 21.5" |  |