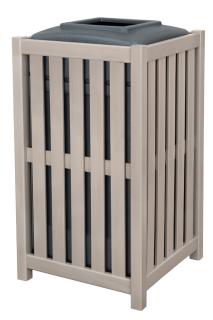

## vivaio trash receptacle

The casing of the Vivaio Trash Receptacle is available in all Kwalu outdoor colors. It is available with a 42 gallon liner and top or side-load lid, both of which are offered in beige or grey. The casing and liner are designed to withstand the elements and harsh cleaning regimens.

## Features and Benefits

- Kwalu's unique 10-year performance warranty on construction and finish
- · Waterproof outdoor UV-protected frame
- · Casing available in every Kwalu outdoor color
- · Available with a top or side load lid
- 42 gallon liner included
- Optional set of recycle signs available

## Specifications

|                  | Height | Width | Depth |  |
|------------------|--------|-------|-------|--|
| Side Opening Lid | 45"    | 21.5" | 21.5" |  |
| Top Opening Lid  | 38.25" | 21.5" | 21.5" |  |