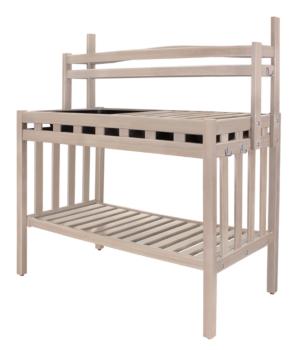

## VIVAIO potting bench

Experience the joy of gardening standing or seated, inside or outdoors with the Vivaio Potting Bench. There is also a wheelchair height option. Large on space and storage, the bench features shelving, aluminum hooks for tools and a secured gardening tray, but, like its work station, can be removed, if needed.

## Features and Benefits

- Kwalu's unique 10-year performance warranty on construction and finish
- Secured gardening tray; removable if needed (available only in black)
- Rail on top shelf front and sides to prevent pots from falling
- Removable work station tray
- Bottom shelf perfectly sized for large pots and bags of soil
- · Removable hutch