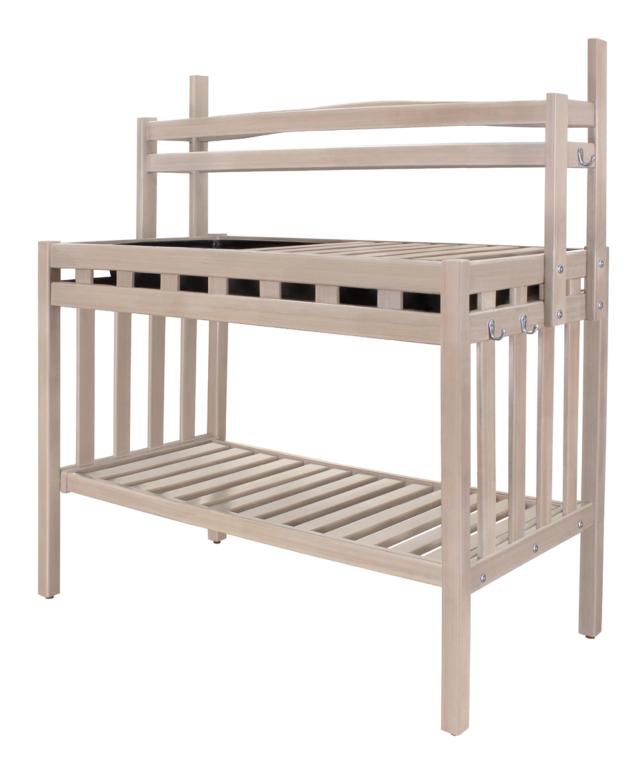

## VIVAIO potting bench

Experience the joy of gardening standing or seated, inside or outdoors with the Vivaio Potting Bench. There is also a wheelchair height option. Large on space and storage, the bench features shelving, aluminum hooks for tools and a secured gardening tray, but, like its work station, can be removed, if needed.

## Features and Benefits

- Kwalu's unique 10-year performance warranty on construction and finish
- Secured gardening tray; removable if needed (available only in black)
- Rail on top shelf front and sides to prevent pots from falling
- Removable work station tray
- Bottom shelf perfectly sized for large pots and bags of soil
- · Removable hutch