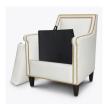

# vinovo

Lounge

The Vinovo Lounge presents a seating option that is uniquely luxurious. Comfort level assured with an abundance of plush back and seat cushions. Heads will turn to view the double row of decorative nail head trim along the arms and back; all standard on the Vinovo. Extended arms create easy to grasp handgrips.

Easy to Grasp Handgrip Extended

creates easy to grasp handgrip.

Removable Seat Deck

Removable seat deck prevents buildup of debris and provides for easy maintenance.

**Optional Nail Head Finishes** 

Choose from 3 optional nail head finishes - Nickel, Pewter or Antique Bronze.