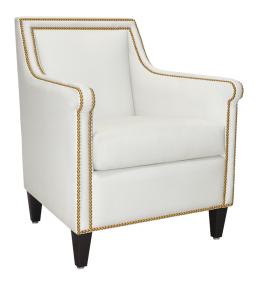

# vinovo

Lounge

The Vinovo Lounge presents a seating option that is uniquely luxurious. Comfort level assured with an abundance of plush back and seat cushions. Heads will turn to view the double row of decorative nail head trim along the arms and back; all standard on the Vinovo. Extended arms create easy to grasp handgrips.

Easy to Grasp Handgrip Extended

creates easy to grasp handgrip.

Removable Seat Deck

Removable seat deck prevents buildup of debris and provides for easy maintenance.

**Optional Nail Head Finishes** 

Choose from 3 optional nail head finishes - Nickel, Pewter or Antique Bronze.