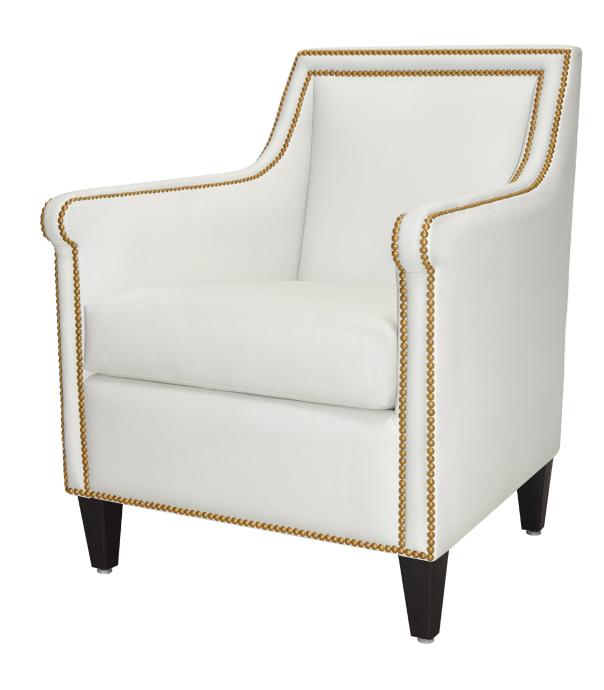

# vinovo

Lounge

The Vinovo Lounge presents a seating option that is uniquely luxurious. Comfort level assured with an abundance of plush back and seat cushions. Heads will turn to view the double row of decorative nail head trim along the arms and back; all standard on the Vinovo. Extended arms create easy to grasp handgrips.

Easy to Grasp Handgrip Extended

creates easy to grasp handgrip.

Removable Seat Deck

Removable seat deck prevents buildup of debris and provides for easy maintenance.

**Optional Nail Head Finishes** 

Choose from 3 optional nail head finishes - Nickel, Pewter or Antique Bronze.