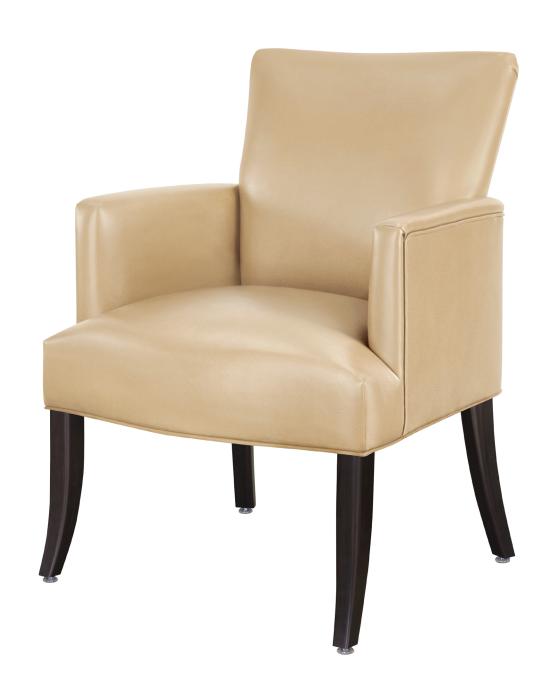

### Occasional

This is the sleek and roomy Villarosa accent chair. The elevated design of this spacious and comfortable seat pays special attention to a curvaceous back and graceful saber style legs. You'll find this is the perfect place to read a book or admire the view. Villarosa is a stunning accent chair offering transitional appeal to any room.

Model: VRS111

### Statement of Line

25.25W 26.5D 34.5H 25AH