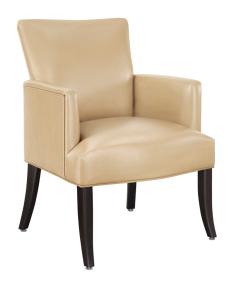

### Occasional

This is the sleek and roomy Villarosa accent chair. The elevated design of this spacious and comfortable seat pays special attention to a curvaceous back and graceful saber style legs. You'll find this is the perfect place to read a book or admire the view. Villarosa is a stunning accent chair offering transitional appeal to any room.

Model: VRS111

### Statement of Line

25.25W 26.5D 34.5H 25AH