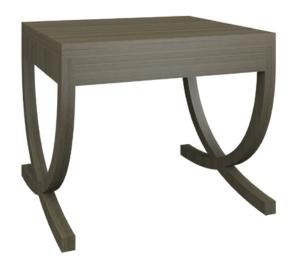

# Occasional Tables

Kwalu's Via Occasional Table Collection includes console, coffee and end tables. The distinctive sleek, clean lines of Via descend to the gently curving cross-legged base. The console is available with or without drawers and fits behind a sofa or against a wall. Via adds the finishing touch for lounges, lobbies and hallways.

Model: VIA0A