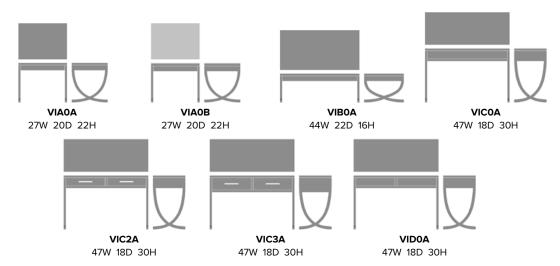

egged base. The console is available with or without drawers and fits behind a sofa or against a wall. Via adds the finishing touch for lounges, lobbies and hallways.



Model: VIA0A

## Features



#### **Durable Finish**

Kwalu's solid surface proprietary finish does not have any of the drawbacks of wood. The finish is moisture impervious, easy to clean and maintenance-free.



Other Table Styles

Collection includes coffee, end and console tables.



Optional Corian®/ Hanex®/ Krion® Top

Optional 0.5" waterfall edged Corian®/Hanex®/ Krion® tops are available on the end tables of the collection only.



#### 10 Year Warranty

We offer a 10 Year Performance Warranty on both construction and finish, so the product is guaranteed to stay looking like new for 10 years.

## Statement of Line