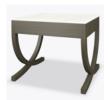

# Occasional Tables

Kwalu's Via Occasional Table Collection includes console, coffee and end tables. The distinctive sleek, clean lines of Via descend to the gently curving cross-legged base. The console is available with or without drawers and fits behind a sofa or against a wall. Via adds the finishing touch for lounges, lobbies and hallways.

Model: VIA0A