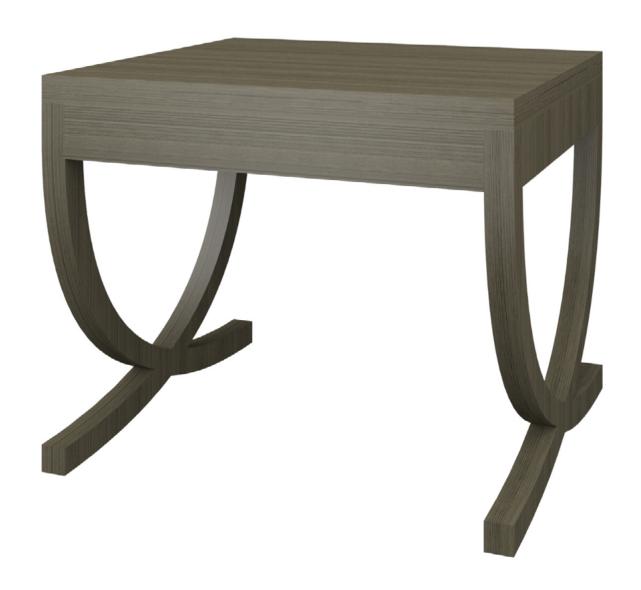

# Occasional Tables

Kwalu's Via Occasional Table Collection includes console, coffee and end tables. The distinctive sleek, clean lines of Via descend to the gently curving cross-legged base. The console is available with or without drawers and fits behind a sofa or against a wall. Via adds the finishing touch for lounges, lobbies and hallways.

Model: VIA0A