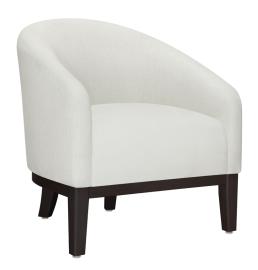

# Lounge

The Verres Lounge chair by Kwalu is a chair with all of the curves. Beginning at the back and incorporating the arms, the Verres adds enveloping comfort on all sides. The flared arms of this traditional style lounge chair create a contemporary and versatile silhouette. Other features include a concealed cleanout.