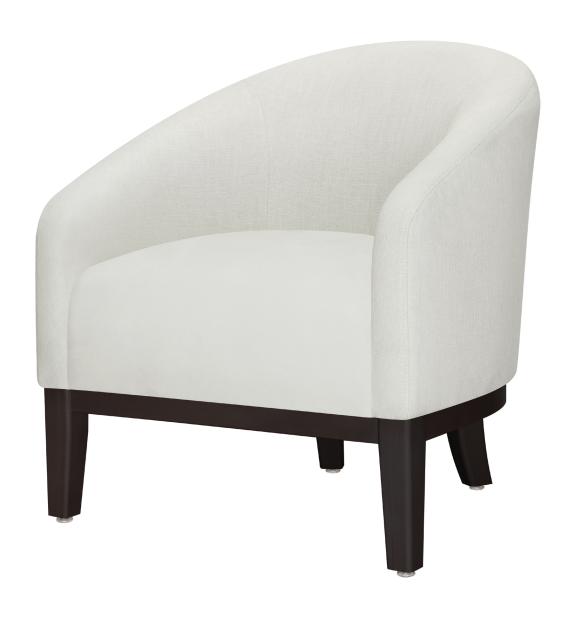

# Lounge

The Verres Lounge chair by Kwalu is a chair with all of the curves. Beginning at the back and incorporating the arms, the Verres adds enveloping comfort on all sides. The flared arms of this traditional style lounge chair create a contemporary and versatile silhouette. Other features include a concealed cleanout.

Model: VRRLN1111