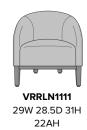

# Lounge

The Verres Lounge chair by Kwalu is a chair with all of the curves. Beginning at the back and incorporating the arms, the Verres adds enveloping comfort on all sides. The flared arms of this traditional style lounge chair create a contemporary and versatile silhouette. Other features include a concealed cleanout.

Model: VRRLN1111