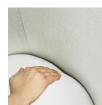

# Concealed Cleanout

Concealed cleanout eliminates a debris build-up behind the seat cushion.