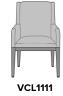

### Dining

Kwalu's Vercelli Dining Chair is the kind of comfortable style you want at the dining table. The back of the Vercelli mimics a winged lounge chair. The arms end in a slope, which functions as a comfortable place to rest your hands while seated and an aid for ingress and egress. The tapered legs and chair base are made from Kwalu classic material. This chair has a concealed cleanout which ends debris build up. An optional back handle makes the Vercelli very easy to position.

Model: VCL1111