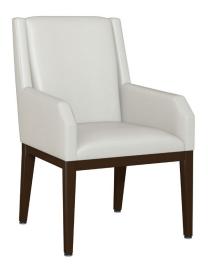

### Dining

Kwalu's Vercelli Dining Chair is the kind of comfortable style you want at the dining table. The back of the Vercelli mimics a winged lounge chair. The arms end in a slope, which functions as a comfortable place to rest your hands while seated and an aid for ingress and egress. The tapered legs and chair base are made from Kwalu classic material. This chair has a concealed cleanout which ends debris build up. An optional back handle makes the Vercelli very easy to position.