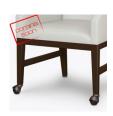

### Dining

Kwalu's Vercelli Dining Chair is the kind of comfortable style you want at the dining table. The back of the Vercelli mimics a winged lounge chair. The arms end in a slope, which functions as a comfortable place to rest your hands while seated and an aid for ingress and egress. The tapered legs and chair base are made from Kwalu classic material. This chair has a concealed cleanout which ends debris build up. An optional back handle makes the Vercelli very easy to position.

**Optional Casters** 

Optional casters are available on the front legs only and for all four legs adding side stretchers.

**Optional Back Handle** 

A back handle is available to assist in moving the chair and it is optional.