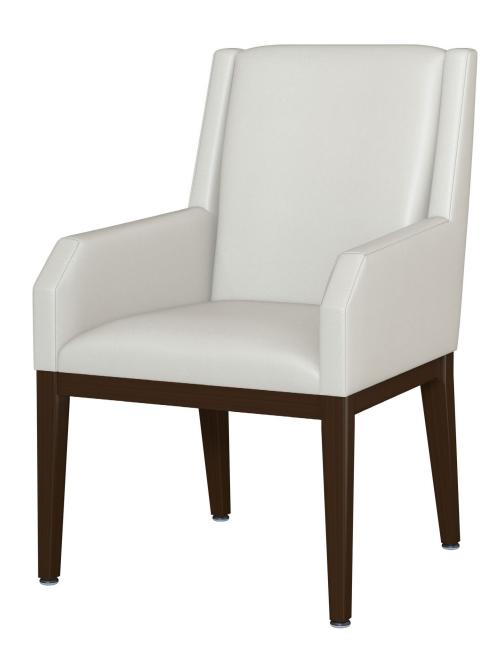

### Dining

Kwalu's Vercelli Dining Chair is the kind of comfortable style you want at the dining table. The back of the Vercelli mimics a winged lounge chair. The arms end in a slope, which functions as a comfortable place to rest your hands while seated and an aid for ingress and egress. The tapered legs and chair base are made from Kwalu classic material. This chair has a concealed cleanout which ends debris build up. An optional back handle makes the Vercelli very easy to position.

### Statement of Line

24W 26.25D 37.25H 24.5AH