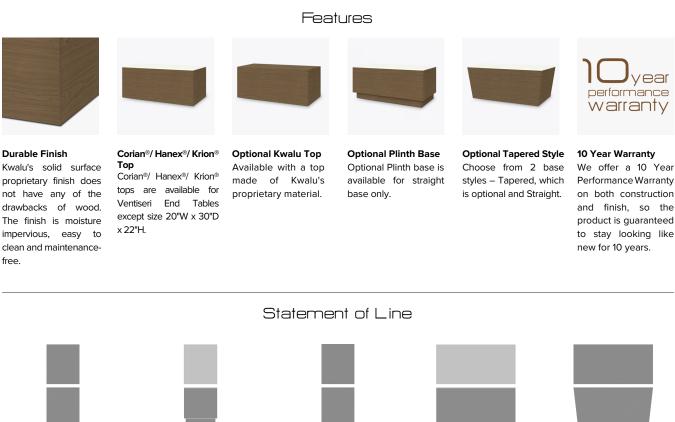

## Occasional Tables

Kwalu's Ventiseri Collection incorporates modern lines, giving a sleek and finished feel to these Italian-inspired cube tables. Contemporary in style, these rectangular occasional tables can be used as coffee tables and/ or side tables and are available in three sizes and two heights. The optional plinth base creates a more defined base.