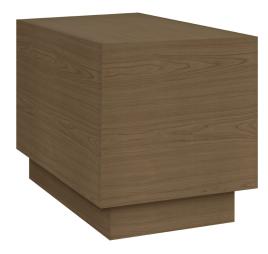

## Occasional Tables

Kwalu's Ventiseri Collection incorporates modern lines, giving a sleek and finished feel to these Italian-inspired cube tables. Contemporary in style, these rectangular occasional tables can be used as coffee tables and/ or side tables and are available in three sizes and two heights. The optional plinth base creates a more defined base.

Model: VENTBL22AE

VENTBL12AA1 20W 24D 22H

VENTBL21BA1 20W 30D 18H

VENTBL12AE2 20W 24D 22H

48W 24D 18H

VENTBL22AA1 20W 24D 22H

VENTBL31AE1 48W 24D 18H VENTBL32AA2 48W 24D 22H

VENTBL32BA1 48W 24D 22H