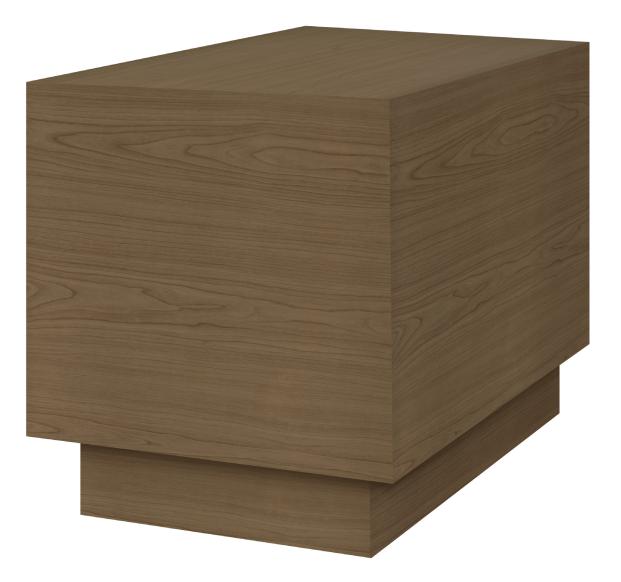

## Occasional Tables

Kwalu's Ventiseri Collection incorporates modern lines, giving a sleek and finished feel to these Italian-inspired cube tables. Contemporary in style, these rectangular occasional tables can be used as coffee tables and/ or side tables and are available in three sizes and two heights. The optional plinth base creates a more defined base.