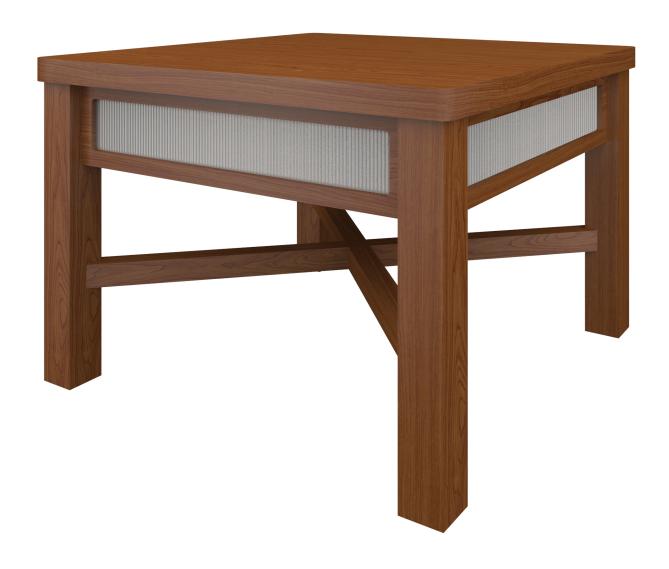

# Varenna Occasional Tables

The Varenna occasional table collection achieves a fresh take on design and creates visual interest. This intriguing collection, with distinctive crisscrossed under frame, includes a coffee, end and console table. Choose from Kwalu Fusion or decorative silver or bronze reeded apron options. We guarantee the versatile Varenna will infuse any room with enduring style.

Choose from 3 optional apron finishes – Kwalu Fusion, silver reeded or bronze reeded.

Optional Corian®/ Hanex®/ Krion® Top

Optional 0.5" waterfall edged Corian®/Hanex®/ Krion® tops are available on the end tables of the collection only.

Other Table Styles

Collection includes coffee, end and console tables.