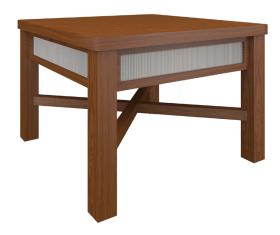

# Varenna Occasional Tables

The Varenna occasional table collection achieves a fresh take on design and creates visual interest. This intriguing collection, with distinctive crisscrossed under frame, includes a coffee, end and console table. Choose from Kwalu Fusion or decorative silver or bronze reeded apron options. We guarantee the versatile Varenna will infuse any room with enduring style.

Choose from 3 optional apron finishes – Kwalu Fusion, silver reeded or bronze reeded.

Optional Corian®/ Hanex®/ Krion® Top

Optional 0.5" waterfall edged Corian®/Hanex®/ Krion® tops are available on the end tables of the collection only.

Other Table Styles

Collection includes coffee, end and console tables.