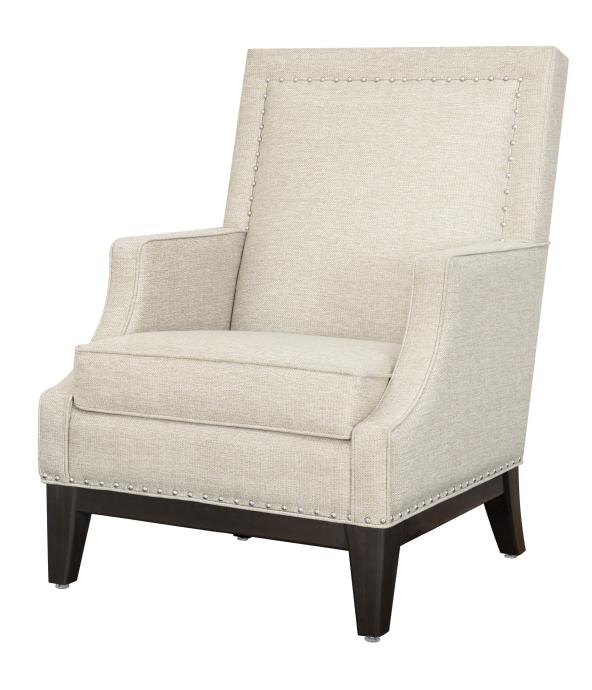

### valverde Lounge

Kwalu's Valverde Lounge collection chair and love seat are elegant seating options. This collection features tapered legs and a high cushioned squared back framed in decorative nail head trim. All nail head trim is standard on the Valverde and can be found on the base as well. Piping is also standard on the base, removable seat and the scalloped arms. The standard metal decorative back insert ensures this collection looks spectacular from all angles.

Model: VLV11