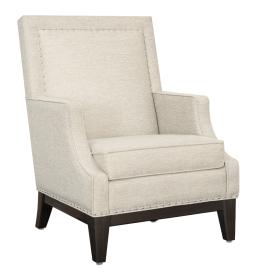

### valverde Lounge

Kwalu's Valverde Lounge collection chair and love seat are elegant seating options. This collection features tapered legs and a high cushioned squared back framed in decorative nail head trim. All nail head trim is standard on the Valverde and can be found on the base as well. Piping is also standard on the base, removable seat and the scalloped arms. The standard metal decorative back insert ensures this collection looks spectacular from all angles.

Model: VLV11