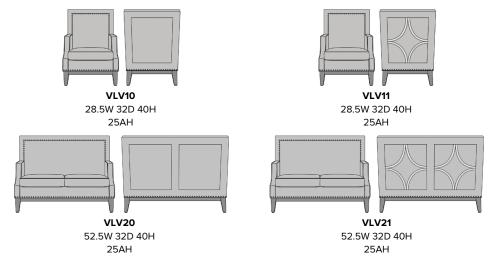

urface (1/8" thick) proprietary finish doesn't have any of the drawbacks of wood. The frames are moisture impervious, graffiti-resistant, easy to clean and maintenance-free.



Steel Reinforced

Our patented steelreinforced joint system uses over 20 pieces of steel in most Kwalu chairs. Stop ongoing and costly furniture replacement.



**Number of Seats** 

Choose from 2 seat styles – lounge chair and love seat.



Removable Seat Deck

Removable seat deck prevents buildup of debris and provides for easy maintenance.



**Optional Back Insert** 

Available with or without optional Diamond Back insert.



#### 10 Year Warranty

We offer a 10 Year Performance Warranty on both construction and finish, so the product is guaranteed to stay looking like new for 10 years.

#### Statement of Line