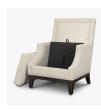

### valverde Lounge

Kwalu's Valverde Lounge collection chair and love seat are elegant seating options. This collection features tapered legs and a high cushioned squared back framed in decorative nail head trim. All nail head trim is standard on the Valverde and can be found on the base as well. Piping is also standard on the base, removable seat and the scalloped arms. The standard metal decorative back insert ensures this collection looks spectacular from all angles.

Removable Seat Deck

Removable seat deck prevents buildup of debris and provides for easy maintenance.

**Optional Back Insert** 

Available with or without optional Diamond Back insert.