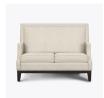

### valverde Lounge

Kwalu's Valverde Lounge collection chair and love seat are elegant seating options. This collection features tapered legs and a high cushioned squared back framed in decorative nail head trim. All nail head trim is standard on the Valverde and can be found on the base as well. Piping is also standard on the base, removable seat and the scalloped arms. The standard metal decorative back insert ensures this collection looks spectacular from all angles.

Model: VLV11