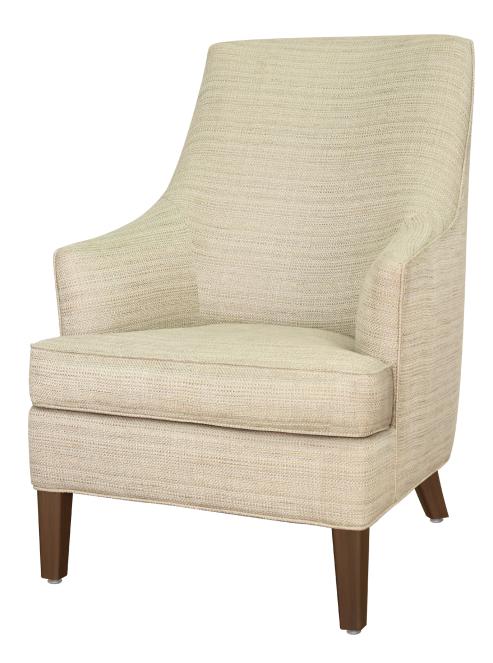

## valmorena

From the gently curved back, to the flared arms and legs, and the piping on the base, arms and cushion, the Valmorena lounge chair's high style gives it universal appeal. Piping is standard on base, arms and cushion; nail head trim is optional.

Model: VAL1A

Durable Finish Kwalu's solid surface (1/4" thick) proprietary finish doesn't have any of the drawbacks of wood. The frames are moisture impervious, graffiti-resistant, easy to clean and maintenance-free.