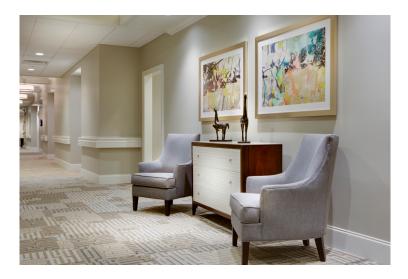

## valmorena

From the gently curved back, to the flared arms and legs, and the piping on the base, arms and cushion, the Valmorena lounge chair's high style gives it universal appeal. Piping is standard on base, arms and cushion; nail head trim is optional.