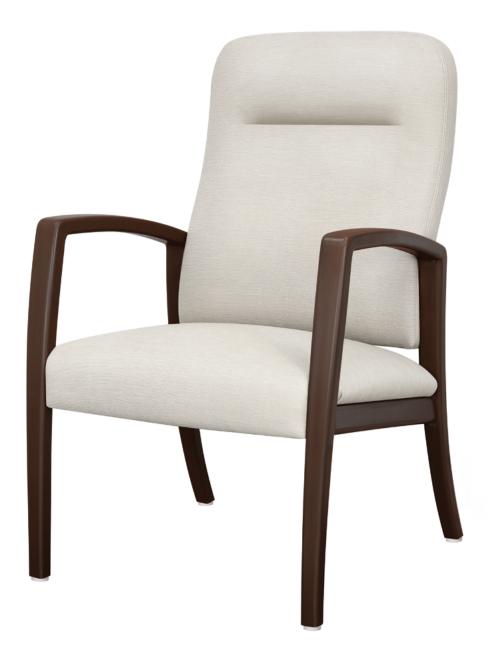

## Wallsaver

Heralding style and comfort, the sleek Valentia features modern lines and curves with traditional support. Two back heights available. The ultimate place to relax is created by the supreme quality of the cushioned seat, the ergonomically designed back and the angled, contemporary arms.

Model: VLWS2

**10 Year Warranty** We offer a 10 Year Performance Warranty on both construction and finish, so the product is guaranteed to stay looking like new for 10 years.

VLWS2 24W 27.5D 40H 26AH