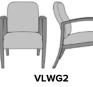

## Wallsaver

Heralding style and comfort, the sleek Valentia features modern lines and curves with traditional support. Two back heights available. The ultimate place to relax is created by the supreme quality of the cushioned seat, the ergonomically designed back and the angled, contemporary arms.

Model: VLWS2