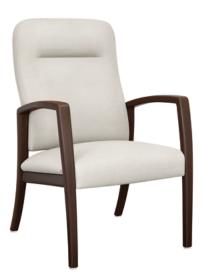

## Wallsaver

Heralding style and comfort, the sleek Valentia features modern lines and curves with traditional support. Two back heights available. The ultimate place to relax is created by the supreme quality of the cushioned seat, the ergonomically designed back and the angled, contemporary arms.

Model: VLWS2