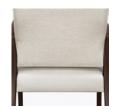

## Wallsaver

Heralding style and comfort, the sleek Valentia features modern lines and curves with traditional support. Two back heights available. The ultimate place to relax is created by the supreme quality of the cushioned seat, the ergonomically designed back and the angled, contemporary arms.

Model: VLWS2