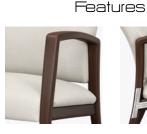

Durable Finish Kwalu's solid surface (½" thick) proprietary finish doesn't have any of the drawbacks of wood. The frames are moisture impervious, graffiti-resistant, easy to clean and maintenance-free.

Steel Reinforced Our patented steelreinforced joint system uses over 20 pieces of steel in most Kwalu chairs. Stop ongoing and costly furniture

replacement.

Visible Cleanout Cleanout prevents buildup of debris and provides for easy maintenance.