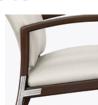

## Wallsaver

Heralding style and comfort, the sleek Valentia features modern lines and curves with traditional support. Two back heights available. The ultimate place to relax is created by the supreme quality of the cushioned seat, the ergonomically designed back and the angled, contemporary arms.

Model: VLWS2