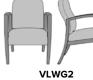

## Wallsaver

Heralding style and comfort, the sleek Valentia features modern lines and curves with traditional support. Two back heights available. The ultimate place to relax is created by the supreme quality of the cushioned seat, the ergonomically designed back and the angled, contemporary arms.

Model: VLWS2