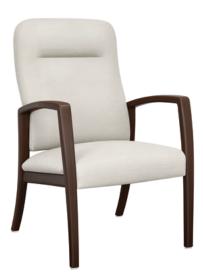

## Wallsaver

Heralding style and comfort, the sleek Valentia features modern lines and curves with traditional support. Two back heights available. The ultimate place to relax is created by the supreme quality of the cushioned seat, the ergonomically designed back and the angled, contemporary arms.

## Nightingale Awards

Nightingale Award Kwalu's GetWell Patient Room was awarded a Nightingale Innovation Award for Surfacing Material

Wallsaver Wallsaver back legs help keep walls in pristine condition.