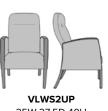

Model: VLWS2

Seat Cushion is Field Replaceable The seat cushion can be replaced in the field.

24W 27.5D 40H 26AH

25W 27.5D 40H 26AH

24W 27D 35H 26AH

24W 27.5D 40H 26AH

25W 27D 35 26AH

25W 27.5D 40H 26AH

6160 Peachtree Dunwoody Rd. Building C, Atlanta, GA 30328 1-877-MY-KWALU **kwalu.com** 