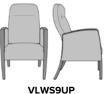

## Wallsaver

Heralding style and comfort, the sleek Valentia features modern lines and curves with traditional support. Two back heights available. The ultimate place to relax is created by the supreme quality of the cushioned seat, the ergonomically designed back and the angled, contemporary arms.

Seat Cushion is Field Replaceable The seat cushion can be replaced in the field.

24W 27.5D 40H 26AH

25W 27.5D 40H 26AH

24W 27D 35H 26AH

24W 27.5D 40H 26AH

25W 27D 35 26AH

25W 27.5D 40H 26AH

6160 Peachtree Dunwoody Rd. Building C, Atlanta, GA 30328 1-877-MY-KWALU **kwalu.com** 