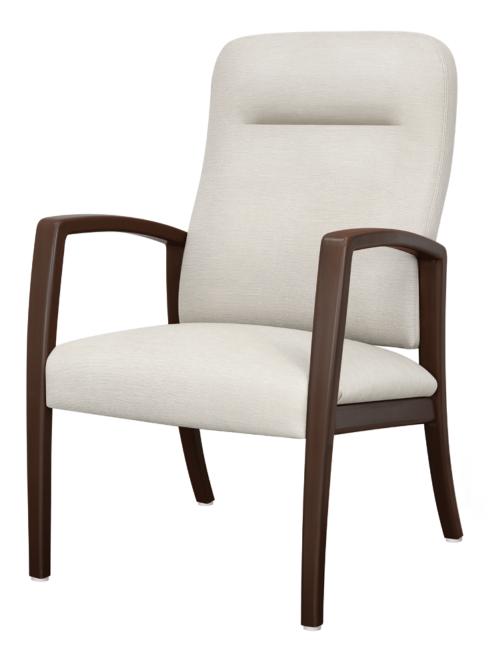

## Wallsaver

Heralding style and comfort, the sleek Valentia features modern lines and curves with traditional support. Two back heights available. The ultimate place to relax is created by the supreme quality of the cushioned seat, the ergonomically designed back and the angled, contemporary arms.

## Nightingale Awards

Nightingale Award Kwalu's GetWell Patient Room was awarded a Nightingale Innovation Award for Surfacing Material

Wallsaver Wallsaver back legs help keep walls in pristine condition.