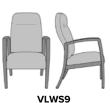

## Wallsaver

Heralding style and comfort, the sleek Valentia features modern lines and curves with traditional support. Two back heights available. The ultimate place to relax is created by the supreme quality of the cushioned seat, the ergonomically designed back and the angled, contemporary arms.

## Nightingale Awards

Nightingale Award Kwalu's GetWell Patient Room was awarded a Nightingale Innovation Award for Surfacing Material

Wallsaver Wallsaver back legs help keep walls in pristine condition.