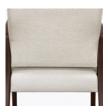

## Wallsaver

Heralding style and comfort, the sleek Valentia features modern lines and curves with traditional support. Two back heights available. The ultimate place to relax is created by the supreme quality of the cushioned seat, the ergonomically designed back and the angled, contemporary arms.