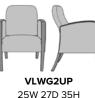

## Wallsaver

Heralding style and comfort, the sleek Valentia features modern lines and curves with traditional support. Two back heights available. The ultimate place to relax is created by the supreme quality of the cushioned seat, the ergonomically designed back and the angled, contemporary arms.

Seat Cushion is Field Replaceable The seat cushion can be replaced in the field.

24W 27.5D 40H 26AH

25W 27.5D 40H 26AH

24W 27D 35H 26AH

24W 27.5D 40H 26AH

25W 27D 35 26AH

25W 27.5D 40H 26AH

6160 Peachtree Dunwoody Rd. Building C, Atlanta, GA 30328 1-877-MY-KWALU **kwalu.com** 