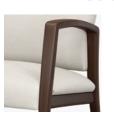

Steel Reinforced Our patented steelreinforced joint system uses over 20 pieces of steel in most Kwalu chairs. Stop ongoing and costly furniture replacement.

Visible Cleanout Cleanout prevents buildup of debris and provides for easy maintenance.