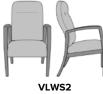

Model: VLWS2

## Nightingale Awards

Nightingale Award Kwalu's GetWell Patient Room was awarded a Nightingale Innovation Award for Surfacing Material

Wallsaver Wallsaver back legs help keep walls in pristine condition.