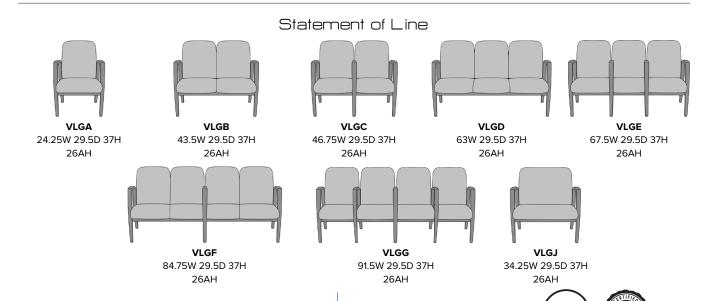

# valentia Multiple

Kwalu's tandem seating options make it possible for groups to sit together comfortably in lobbies, lounges, reception areas or emergency waiting rooms. These multi-seat options come built with a steel-reinforced frame, spanned for easy cleaning. The pickproof arms also make these versatile seats perfect for memory care residents.

#### **Number of Seats**

Available 1-4 seat combinations, spanned, with or without center arms.