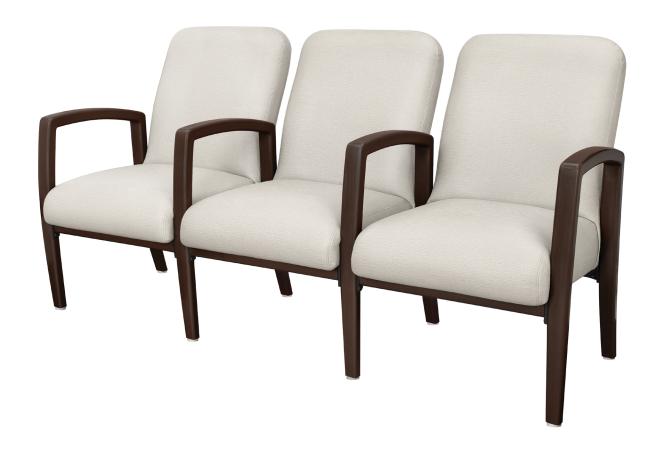

# valentia

Multiple

# valentia Multiple

Kwalu's tandem seating options make it possible for groups to sit together comfortably in lobbies, lounges, reception areas or emergency waiting rooms. These multi-seat options come built with a steel-reinforced frame, spanned for easy cleaning. The pickproof arms also make these versatile seats perfect for memory care residents.

#### **Number of Seats**

Available 1-4 seat combinations, spanned, with or without center arms.