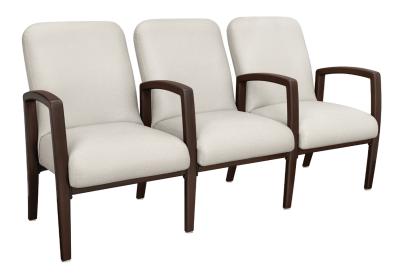

# valentia

Multiple

# valentia Multiple

Kwalu's tandem seating options make it possible for groups to sit together comfortably in lobbies, lounges, reception areas or emergency waiting rooms. These multi-seat options come built with a steel-reinforced frame, spanned for easy cleaning. The pickproof arms also make these versatile seats perfect for memory care residents.

#### **Number of Seats**

Available 1-4 seat combinations, spanned, with or without center arms.