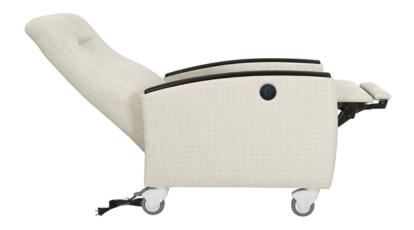

**Extended Length** 

Fully reclines to a depth of 66 inches.

2 Button Control

Press the control button to initiate multiple reclining positions.

Casters

Heavy duty locking casters on rear and front non-locking casters are standard.