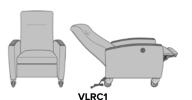

## Valentia Motorized Recliner

Move effortlessly into the three relaxing positions of the Valentia Motorized Recliner, outfitted with a power cord, at the touch of a button on the right side of the chair. Another standout design feature of this recliner is the solid arm caps which protect fabric and allow ease of cleaning. Locking back casters and non-locking front casters can be replaced with optional Kwalu Pyramid legs.

Model: VLRC1