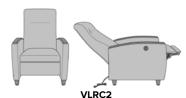

## Valentia Motorized Recliner

Move effortlessly into the three relaxing positions of the Valentia Motorized Recliner, outfitted with a power cord, at the touch of a button on the right side of the chair. Another standout design feature of this recliner is the solid arm caps which protect fabric and allow ease of cleaning. Locking back casters and non-locking front casters can be replaced with optional Kwalu Pyramid legs.

Model: VLRC1