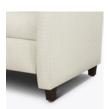

**Optional Kwalu Legs** 

To create an elegant look, legs made of Kwalu material are available to replace casters and are optional.