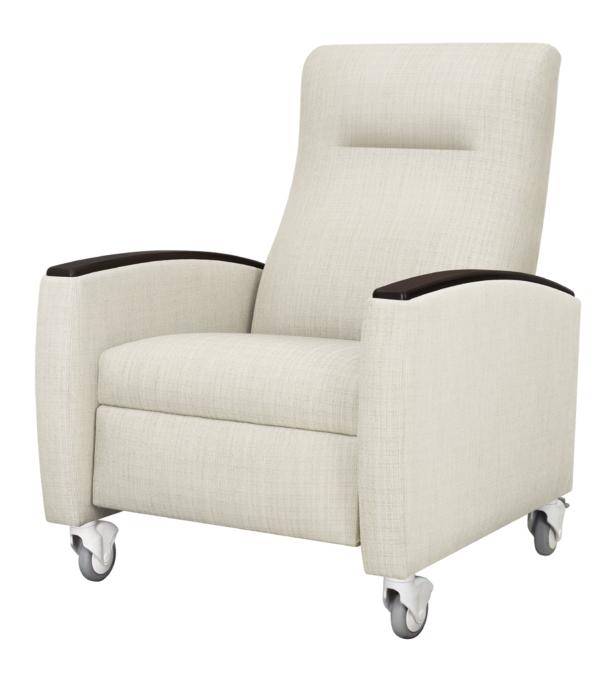

## Valentia Motorized Recliner

Move effortlessly into the three relaxing positions of the Valentia Motorized Recliner, outfitted with a power cord, at the touch of a button on the right side of the chair. Another standout design feature of this recliner is the solid arm caps which protect fabric and allow ease of cleaning. Locking back casters and non-locking front casters can be replaced with optional Kwalu Pyramid legs.

Model: VLRC1