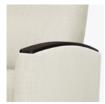

## Valentia Motorized Recliner

Move effortlessly into the three relaxing positions of the Valentia Motorized Recliner, outfitted with a power cord, at the touch of a button on the right side of the chair. Another standout design feature of this recliner is the solid arm caps which protect fabric and allow ease of cleaning. Locking back casters and non-locking front casters can be replaced with optional Kwalu Pyramid legs.