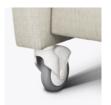

**Extended Length** 

Fully reclines to a depth of 66 inches.

2 Button Control

Press the control button to initiate multiple reclining positions.

Casters

Heavy duty locking casters on rear and front non-locking casters are standard.