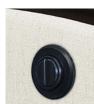

**Extended Length** 

Fully reclines to a depth of 66 inches.

2 Button Control

Press the control button to initiate multiple reclining positions.

Casters

Heavy duty locking casters on rear and front non-locking casters are standard.