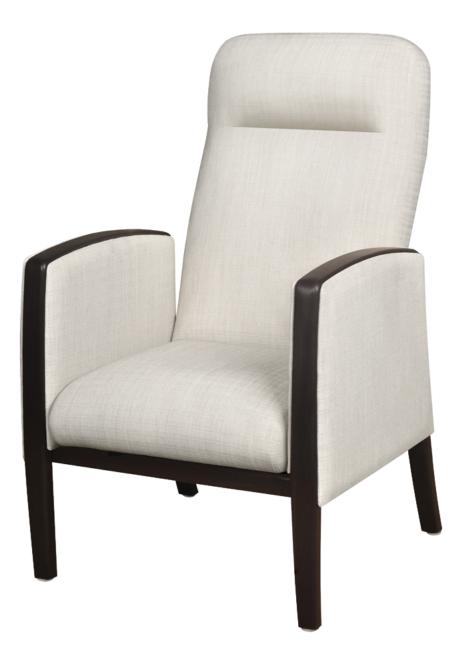

## Motion

The sleek Valentia Motion chair features modern lines and curves with traditional support. Angled, contemporary arms provide aesthetic appeal and easy ingress/ egress. The supreme quality of the cushioned seat, the reassurance of the ergonomically designed back and the gentle rocking motion create the ultimate place to relax.

Model: VLR12UP

Nightingale Award Kwalu's GetWell Patient Room was awarded a Nightingale Innovation Award for Surfacing Material

Durable Finish Kwalu's solid surface (¼" thick) proprietary finish doesn't have any of the drawbacks of wood. The frames are moisture impervious, graffiti-resistant, easy to clean and maintenance-free. Motion Chair Kwalu's exclusive rocking mechanism produces an ultimately satisfying movement.