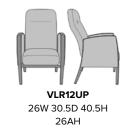

Model: VLR12UP

Nightingale Award Kwalu's GetWell Patient Room was awarded a Nightingale Innovation Award for Surfacing Material

Durable Finish Kwalu's solid surface (¼" thick) proprietary finish doesn't have any of the drawbacks of wood. The frames are moisture impervious, graffiti-resistant, easy to clean and maintenance-free. Motion Chair Kwalu's exclusive rocking mechanism produces an ultimately satisfying movement.