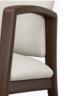

# valentia

Guest Wallsaver

Heralding style and comfort, the sleek Valentia features modern lines and curves with traditional support. Two back heights available. The ultimate place to relax is created by the supreme quality of the cushioned seat, the ergonomically designed back and the angled, contemporary arms.

Model: VLWG2