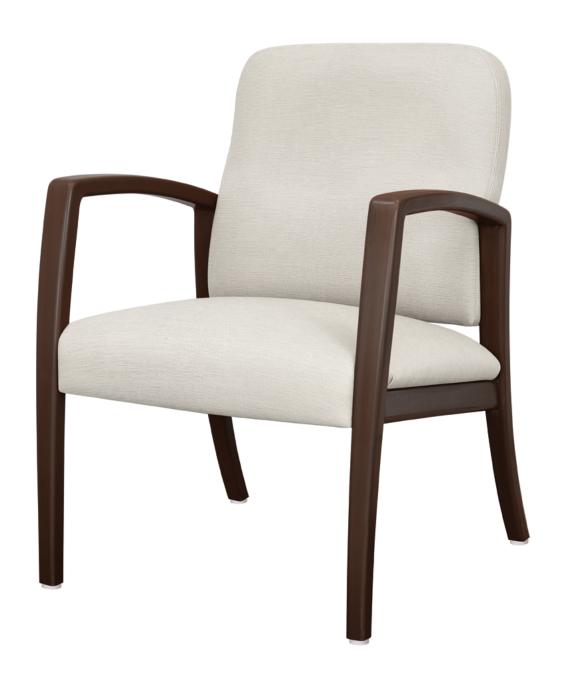

# valentia

Guest Wallsaver

Heralding style and comfort, the sleek Valentia features modern lines and curves with traditional support. Two back heights available. The ultimate place to relax is created by the supreme quality of the cushioned seat, the ergonomically designed back and the angled, contemporary arms.

Model: VLWG2

#### Nightingale Award

Kwalu's GetWell Patient Room was awarded a Nightingale Innovation Award for Surfacing Material

Wallsaver

Wallsaver back legs help keep walls in pristine condition.

**Durable Finish** 

Kwalu's solid surface (1/8" thick) proprietary finish doesn't have any of the drawbacks of wood. The frames are moisture impervious, graffiti-resistant, easy to clean and maintenance-free.

Steel Reinforced

Our patented steelreinforced joint system uses over 20 pieces of steel in most Kwalu chairs. Stop ongoing and costly furniture replacement.

Visible Cleanout

Cleanout prevents buildup of debris and provides for easy maintenance.