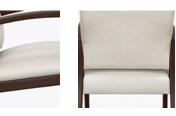

# valentia

Guest Wallsaver

Heralding style and comfort, the sleek Valentia features modern lines and curves with traditional support. Two back heights available. The ultimate place to relax is created by the supreme quality of the cushioned seat, the ergonomically designed back and the angled, contemporary arms.