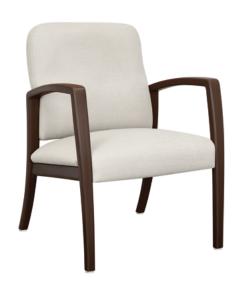

# valentia

Guest Wallsaver

Heralding style and comfort, the sleek Valentia features modern lines and curves with traditional support. Two back heights available. The ultimate place to relax is created by the supreme quality of the cushioned seat, the ergonomically designed back and the angled, contemporary arms.

Model: VLWG2