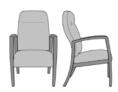

#### Nightingale Award

Kwalu's GetWell Patient Room was awarded a Nightingale Innovation Award for Surfacing Material

Wallsaver

Wallsaver back legs help keep walls in pristine condition.

**Durable Finish** 