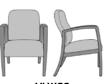

# valentia

Guest Wallsaver

Heralding style and comfort, the sleek Valentia features modern lines and curves with traditional support. Two back heights available. The ultimate place to relax is created by the supreme quality of the cushioned seat, the ergonomically designed back and the angled, contemporary arms.

Model: VLWG2