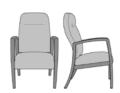

## valentia

Guest Wallsaver

Heralding style and comfort, the sleek Valentia features modern lines and curves with traditional support. Two back heights available. The ultimate place to relax is created by the supreme quality of the cushioned seat, the ergonomically designed back and the angled, contemporary arms.

## Statement of Line

**VLWS2** 24W 27.5D 40H 26AH

**VLWS2UP** 25W 27.5D 40H 26AH

**VLWG2** 24W 27D 35H 26AH

**VLWS9** 24W 27.5D 40H 26AH

**VLWG2UP** 25W 27D 35H 26AH

**VLWS9UP** 25W 27.5D 40H 26AH