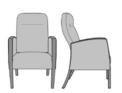

## valentia

Guest Wallsaver

Heralding style and comfort, the sleek Valentia features modern lines and curves with traditional support. Two back heights available. The ultimate place to relax is created by the supreme quality of the cushioned seat, the ergonomically designed back and the angled, contemporary arms.

Model: VLWG2