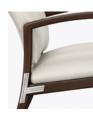

## valentia

Guest Wallsaver

Heralding style and comfort, the sleek Valentia features modern lines and curves with traditional support. Two back heights available. The ultimate place to relax is created by the supreme quality of the cushioned seat, the ergonomically designed back and the angled, contemporary arms.

Model: VLWG2