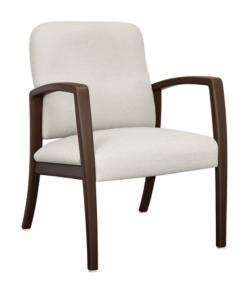

## valentia

Guest Wallsaver

Heralding style and comfort, the sleek Valentia features modern lines and curves with traditional support. Two back heights available. The ultimate place to relax is created by the supreme quality of the cushioned seat, the ergonomically designed back and the angled, contemporary arms.

Model: VLWG2