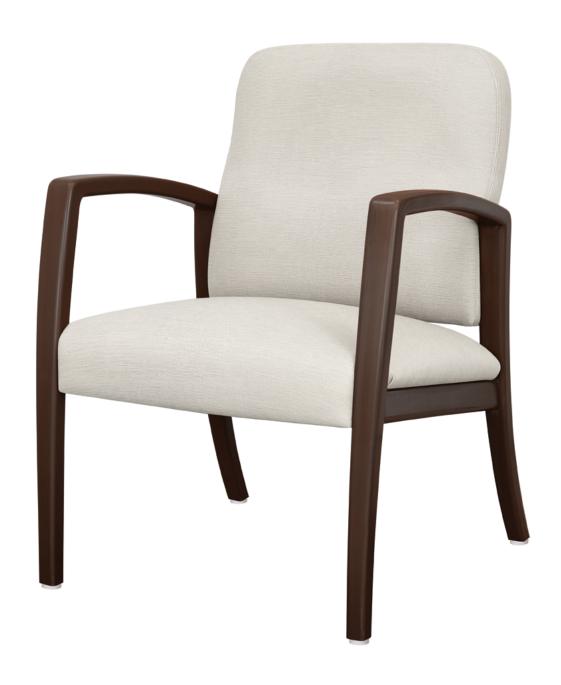

## valentia

Guest Wallsaver

Heralding style and comfort, the sleek Valentia features modern lines and curves with traditional support. Two back heights available. The ultimate place to relax is created by the supreme quality of the cushioned seat, the ergonomically designed back and the angled, contemporary arms.

Model: VLWG2