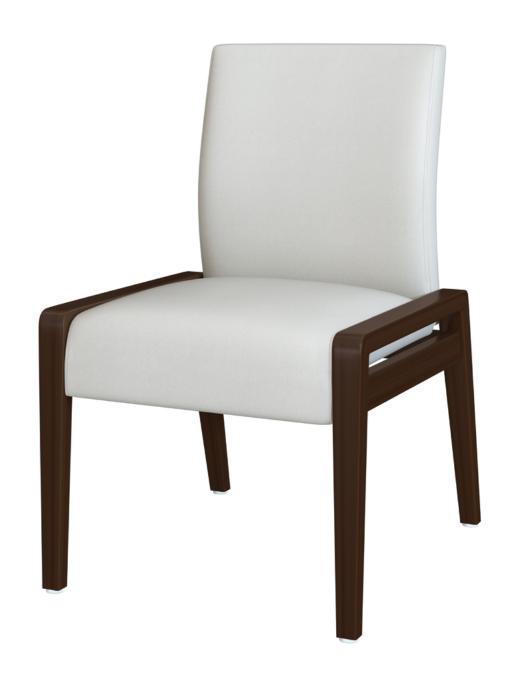

# valdina Flex – Short Back Armless

The armless version of the Valdina is a thoughtfully designed chair which features an upholstered back and seat. It has a flex frame which connects from its seat to the back, enabling a modest amount of flexibility in this short backed chair. Wall saver back legs ensure the walls remain in pristine condition.

#### Flex Back

Frame enables a modest amount of flexibility in the back only; seat, arms and legs remain stationary.

#### Wallsaver

Wallsaver back legs help keep walls in pristine condition.