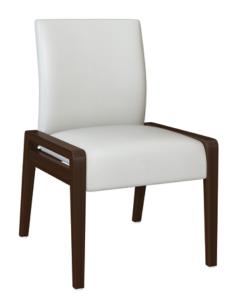

# valdina Flex – Short Back Armless

The armless version of the Valdina is a thoughtfully designed chair which features an upholstered back and seat. It has a flex frame which connects from its seat to the back, enabling a modest amount of flexibility in this short backed chair. Wall saver back legs ensure the walls remain in pristine condition.

#### Flex Back

Frame enables a modest amount of flexibility in the back only; seat, arms and legs remain stationary.

#### Wallsaver

Wallsaver back legs help keep walls in pristine condition.