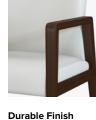

## Tall Back – Fixed

The Valdina Tall Back - Fixed is thoughtfully designed, featuring clean lines, a spacious removable seat and an angled fully upholstered back. The chair back extends to the seat rail and the cleanout is incorporated behind the seat cushion providing a clean, functional look. The seam at the top of the back creates a faux pillow adding support to the neck and head. Wall saver back legs insure the walls remain in pristine condition. Optional center linking tables and corner linking tables with a leg support may be added to the Valdina Fixed chairs.

Features

Kwalu's solid surface (1/8" thick) proprietary finish doesn't have any of the drawbacks of wood. The frames are moisture impervious, graffiti-resistant, easy to clean and maintenance-free.

Steel Reinforced Our patented steelreinforced joint system uses over 20 pieces of steel in most Kwalu chairs. Stop ongoing and costly furniture replacement.