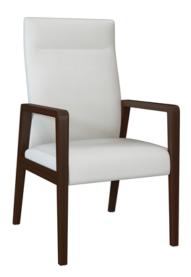

## Tall Back – Fixed

The Valdina Tall Back - Fixed is thoughtfully designed, featuring clean lines, a spacious removable seat and an angled fully upholstered back. The chair back extends to the seat rail and the cleanout is incorporated behind the seat cushion providing a clean, functional look. The seam at the top of the back creates a faux pillow adding support to the neck and head. Wall saver back legs insure the walls remain in pristine condition. Optional center linking tables and corner linking tables with a leg support may be added to the Valdina Fixed chairs.

Model: VLDFIXP11 24W 27D 43H 20SW 19SD 19SH 26AH

**Nightingale Award** Kwalu's GetWell Patient Room was awarded a Nightingale Innovation Award for Surfacing Material.

Wallsaver back legs help keep walls in pristine condition.