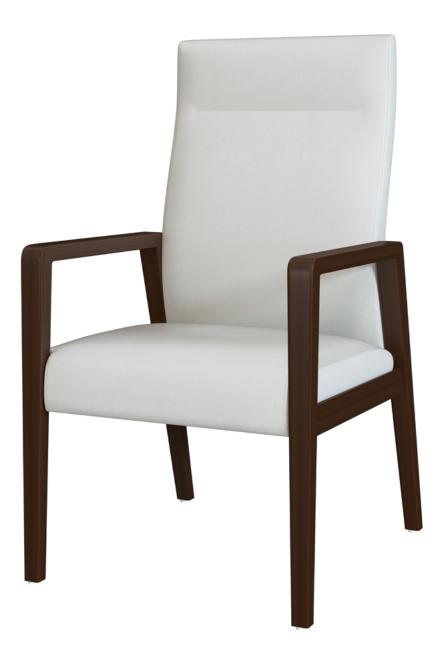

## Tall Back – Fixed

The Valdina Tall Back - Fixed is thoughtfully designed, featuring clean lines, a spacious removable seat and an angled fully upholstered back. The chair back extends to the seat rail and the cleanout is incorporated behind the seat cushion providing a clean, functional look. The seam at the top of the back creates a faux pillow adding support to the neck and head. Wall saver back legs insure the walls remain in pristine condition. Optional center linking tables and corner linking tables with a leg support may be added to the Valdina Fixed chairs.

Model: VLDFIXP11 24W 27D 43H 20SW 19SD 19SH 26AH

**Nightingale Award** Kwalu's GetWell Patient Room was awarded a Nightingale Innovation Award for Surfacing Material.

Wallsaver back legs help keep walls in pristine condition.