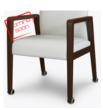

## Tall Back – Fixed

The Valdina Tall Back - Fixed is thoughtfully designed, featuring clean lines, a spacious removable seat and an angled fully upholstered back. The chair back extends to the seat rail and the cleanout is incorporated behind the seat cushion providing a clean, functional look. The seam at the top of the back creates a faux pillow adding support to the neck and head. Wall saver back legs insure the walls remain in pristine condition. Optional center linking tables and corner linking tables with a leg support may be added to the Valdina Fixed chairs.

Model: VLDFIXP11 24W 27D 43H 20SW 19SD 19SH 26AH

**Nightingale Award** Kwalu's GetWell Patient Room was awarded a Nightingale Innovation Award for Surfacing Material.

Wallsaver back legs help keep walls in pristine condition.

**Optional Compression** Casters

The optional weightactivated casters allow for easy movement of the chair when a person is not sitting on the chair.

Redefining Clean Design®

6160 Peachtree Dunwoody Rd. Building C, Atlanta, GA 30328 1-877-MY-KWALU kwalu.com