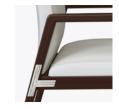

Features

Kwalu's solid surface (1/8" thick) proprietary finish doesn't have any of the drawbacks of wood. The frames are moisture impervious, graffiti-resistant, easy to clean and maintenance-free.

Steel Reinforced Our patented steelreinforced joint system uses over 20 pieces of steel in most Kwalu chairs. Stop ongoing and costly furniture replacement.