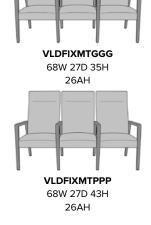

## Statement of Line

26AH

78W 27D 35H 26AH

\*To see additional versions of this collection go to www.kwalu.com/product/valdina-multiple