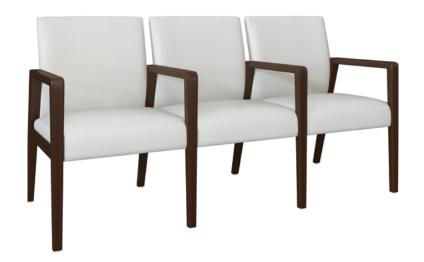

## valdina

Multiple

The Valdina Multiple, like all Kwalu group seating options, make it possible for friends and family to sit together comfortably in lobbies, lounges and reception areas or in emergency waiting rooms. Select from two multi-seat options, built with a steel-reinforced frame. A center linking table and a corner linking table, with leg support, are optional.

## Features

Wallsaver back legs help keep walls in pristine condition.

Number of Seats
Choose from 2 seat
styles – 2-seater and
3-seater.

Back Style Choose from 2 back styles – Short Back or Tall Back.

Visible Cleanout
Cleanout is incorporated
behind seat cushion to
prevent buildup of debris
while providing a clean
look.