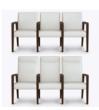

## valdina

Multiple

The Valdina Multiple, like all Kwalu group seating options, make it possible for friends and family to sit together comfortably in lobbies, lounges and reception areas or in emergency waiting rooms. Select from two multi-seat options, built with a steel-reinforced frame. A center linking table and a corner linking table, with leg support, are optional.

## Features

Wallsaver back legs help keep walls in pristine condition.

Number of Seats
Choose from 2 seat
styles – 2-seater and
3-seater.

Back Style Choose from 2 back styles – Short Back or Tall Back.

Visible Cleanout
Cleanout is incorporated
behind seat cushion to
prevent buildup of debris
while providing a clean
look.