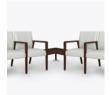

## valdina

Multiple

The Valdina Multiple, like all Kwalu group seating options, make it possible for friends and family to sit together comfortably in lobbies, lounges and reception areas or in emergency waiting rooms. Select from two multi-seat options, built with a steel-reinforced frame. A center linking table and a corner linking table, with leg support, are optional.

## Features

Wallsaver back legs help keep walls in pristine condition.

Number of Seats
Choose from 2 seat
styles – 2-seater and
3-seater.

Back Style Choose from 2 back styles – Short Back or Tall Back.

Visible Cleanout
Cleanout is incorporated
behind seat cushion to
prevent buildup of debris
while providing a clean
look.