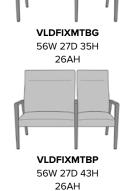

## Statement of Line

26AH

78W 27D 35H 26AH

\*To see additional versions of this collection go to www.kwalu.com/product/valdina-multiple