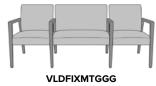

y waiting rooms. Select from two multi-seat options, built with a steel-reinforced frame. A center linking table and a corner linking table, with leg support, are optional.



Model: VLDFIXMTGGG

## Features



Wallsaver back legs help keep walls in pristine condition.



Number of Seats
Choose from 2 seat
styles – 2-seater and
3-seater.



Back Style Choose from 2 back styles – Short Back or Tall Back.



Visible Cleanout
Cleanout is incorporated
behind seat cushion to
prevent buildup of debris
while providing a clean
look.



Seat Cushion is Field Replaceable The seat cushion can be replaced in the field.



Optional Linking Tables
Optional Center and
Corner Linking tables
are available to provide
stationary space between the chairs and fit
your space.

## Statement of Line



26AH







78W 27D 35H 26AH

\*To see additional versions of this collection go to www.kwalu.com/product/valdina-multiple