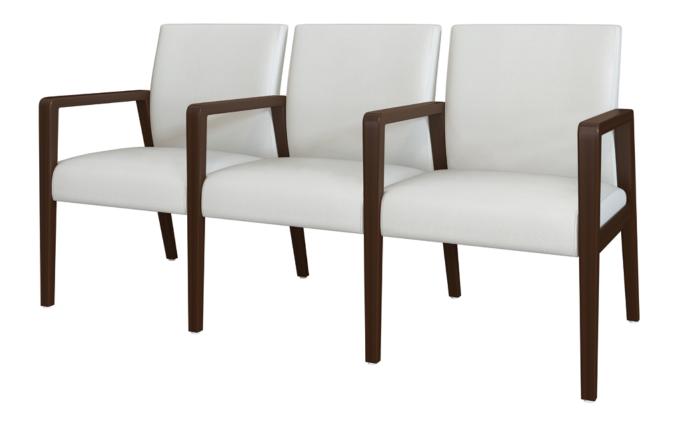

## valdina

Multiple

The Valdina Multiple, like all Kwalu group seating options, make it possible for friends and family to sit together comfortably in lobbies, lounges and reception areas or in emergency waiting rooms. Select from two multi-seat options, built with a steel-reinforced frame. A center linking table and a corner linking table, with leg support, are optional.

## Features

Wallsaver back legs help keep walls in pristine condition.

Number of Seats
Choose from 2 seat
styles – 2-seater and
3-seater.

Back Style Choose from 2 back styles – Short Back or Tall Back.

Visible Cleanout
Cleanout is incorporated
behind seat cushion to
prevent buildup of debris
while providing a clean
look.