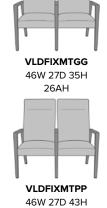

Model: VLDFIXMTGGG

## Statement of Line

26AH

78W 27D 35H 26AH

\*To see additional versions of this collection go to www.kwalu.com/product/valdina-multiple