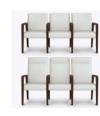

## valdina

Multiple

The Valdina Multiple, like all Kwalu group seating options, make it possible for friends and family to sit together comfortably in lobbies, lounges and reception areas or in emergency waiting rooms. Select from two multi-seat options, built with a steel-reinforced frame. A center linking table and a corner linking table, with leg support, are optional.

Number of Seats
Choose from 2 seat
styles – 2-seater and
3-seater.

Back Style Choose from 2 back styles – Short Back or Tall Back.

Visible Cleanout
Cleanout is incorporated
behind seat cushion to
prevent buildup of debris
while providing a clean
look.

## Statement of Line

26AH

26AH

78W 27D 35H 26AH

\*To see additional versions of this collection go to www.kwalu.com/product/valdina-multiple