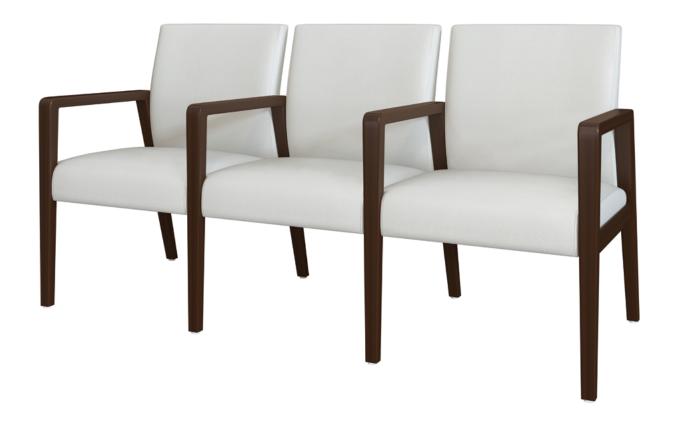

## valdina

Multiple

The Valdina Multiple, like all Kwalu group seating options, make it possible for friends and family to sit together comfortably in lobbies, lounges and reception areas or in emergency waiting rooms. Select from two multi-seat options, built with a steel-reinforced frame. A center linking table and a corner linking table, with leg support, are optional.

Number of Seats
Choose from 2 seat
styles – 2-seater and
3-seater.

Back Style Choose from 2 back styles – Short Back or Tall Back.

Visible Cleanout
Cleanout is incorporated
behind seat cushion to
prevent buildup of debris
while providing a clean
look.

## Statement of Line

26AH

26AH

78W 27D 35H 26AH

\*To see additional versions of this collection go to www.kwalu.com/product/valdina-multiple