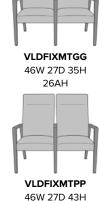

Number of Seats
Choose from 2 seat
styles – 2-seater and
3-seater.

Back Style Choose from 2 back styles – Short Back or Tall Back.

Visible Cleanout
Cleanout is incorporated
behind seat cushion to
prevent buildup of debris
while providing a clean
look.