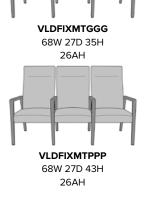

Model: VLDFIXMTGGG

Number of Seats
Choose from 2 seat
styles – 2-seater and
3-seater.

Back Style Choose from 2 back styles – Short Back or Tall Back.

Visible Cleanout
Cleanout is incorporated
behind seat cushion to
prevent buildup of debris
while providing a clean
look.