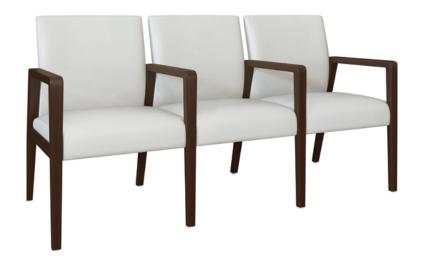

## valdina

Multiple

The Valdina Multiple, like all Kwalu group seating options, make it possible for friends and family to sit together comfortably in lobbies, lounges and reception areas or in emergency waiting rooms. Select from two multi-seat options, built with a steel-reinforced frame. A center linking table and a corner linking table, with leg support, are optional.

Number of Seats
Choose from 2 seat
styles – 2-seater and
3-seater.

Back Style Choose from 2 back styles – Short Back or Tall Back.

Visible Cleanout
Cleanout is incorporated
behind seat cushion to
prevent buildup of debris
while providing a clean
look.

## Statement of Line

26AH

26AH

78W 27D 35H 26AH

\*To see additional versions of this collection go to www.kwalu.com/product/valdina-multiple