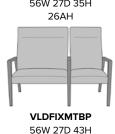

Number of Seats
Choose from 2 seat
styles – 2-seater and
3-seater.

Back Style Choose from 2 back styles – Short Back or Tall Back.

Visible Cleanout
Cleanout is incorporated
behind seat cushion to
prevent buildup of debris
while providing a clean
look.