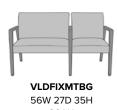

Number of Seats
Choose from 2 seat
styles – 2-seater and
3-seater.

Back Style Choose from 2 back styles – Short Back or Tall Back.

Visible Cleanout
Cleanout is incorporated
behind seat cushion to
prevent buildup of debris
while providing a clean
look.