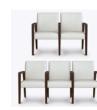

## valdina

Multiple

The Valdina Multiple, like all Kwalu group seating options, make it possible for friends and family to sit together comfortably in lobbies, lounges and reception areas or in emergency waiting rooms. Select from two multi-seat options, built with a steel-reinforced frame. A center linking table and a corner linking table, with leg support, are optional.

Number of Seats
Choose from 2 seat
styles – 2-seater and
3-seater.

Back Style Choose from 2 back styles – Short Back or Tall Back.

Visible Cleanout
Cleanout is incorporated
behind seat cushion to
prevent buildup of debris
while providing a clean
look.

## Statement of Line

26AH

26AH

78W 27D 35H 26AH

\*To see additional versions of this collection go to www.kwalu.com/product/valdina-multiple