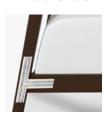

Steel Reinforced

Our patented steelreinforced joint system uses over 20 pieces of steel in most Kwalu chairs. Stop ongoing and costly furniture replacement.

Visible Cleanout

Cleanout is incorporated behind seat cushion to prevent buildup of debris while providing a clean look.