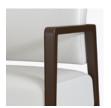

Steel Reinforced

Our patented steelreinforced joint system uses over 20 pieces of steel in most Kwalu chairs. Stop ongoing and costly furniture replacement.

Visible Cleanout

Cleanout is incorporated behind seat cushion to prevent buildup of debris while providing a clean look.