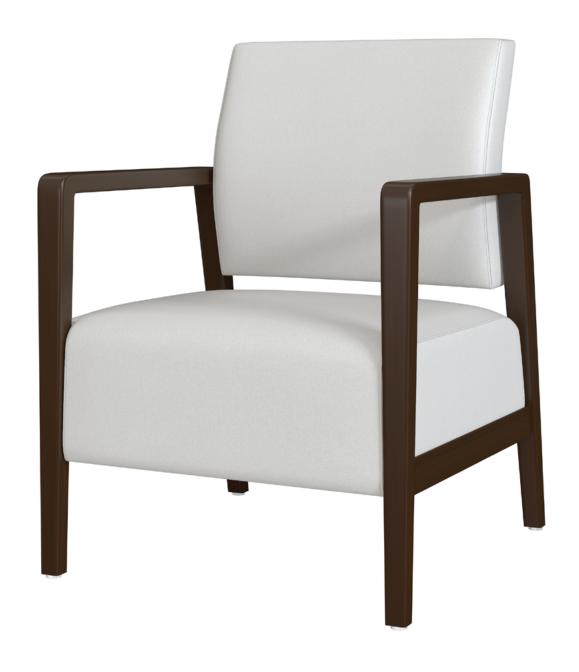

## valdina

Lounge

The Valdina Lounge is everything you want in a waiting zone. Comfort in the thickly cushioned seat, a sculpted back that supports good posture and bleach-cleanable Kwalu classic material arms and tapered legs. The boxcar seat styling of this lounge chair gives its back the appearance of floating in air, creating a visible cleanout for easy maintenance. You will gravitate to the oasis that is the Valdina Lounge.

## **Durable Finish**

Kwalu's solid surface (1/8" thick) proprietary finish doesn't have any of the drawbacks of wood. The frames are moisture impervious, graffiti-resistant, easy to clean and maintenance-free.

Steel Reinforced

Our patented steelreinforced joint system uses over 20 pieces of steel in most Kwalu chairs. Stop ongoing and costly furniture replacement.

Visible Cleanout

Cleanout is incorporated behind seat cushion to prevent buildup of debris while providing a clean look.