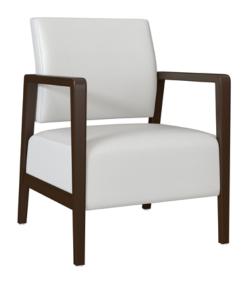

## valdina

Lounge

The Valdina Lounge is everything you want in a waiting zone. Comfort in the thickly cushioned seat, a sculpted back that supports good posture and bleach-cleanable Kwalu classic material arms and tapered legs. The boxcar seat styling of this lounge chair gives its back the appearance of floating in air, creating a visible cleanout for easy maintenance. You will gravitate to the oasis that is the Valdina Lounge.