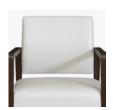

## valdina

Lounge

The Valdina Lounge is everything you want in a waiting zone. Comfort in the thickly cushioned seat, a sculpted back that supports good posture and bleach-cleanable Kwalu classic material arms and tapered legs. The boxcar seat styling of this lounge chair gives its back the appearance of floating in air, creating a visible cleanout for easy maintenance. You will gravitate to the oasis that is the Valdina Lounge.