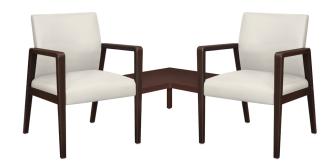

# valdina

Corner Linking Tables

Valdina Linking Tables make it possible to 'link' the versatile Valdina Guest chairs and the chairs in the Valdina Multiple collection in a lobby or waiting room setting so families can sit together comfortably. This corner linking table is equipped with a center leg support. Steel mounting brackets are available to attach the table to the frame of the chairs.

Model: VDNTBLA (Also displayed with two VLDFIXG11. Not included.)