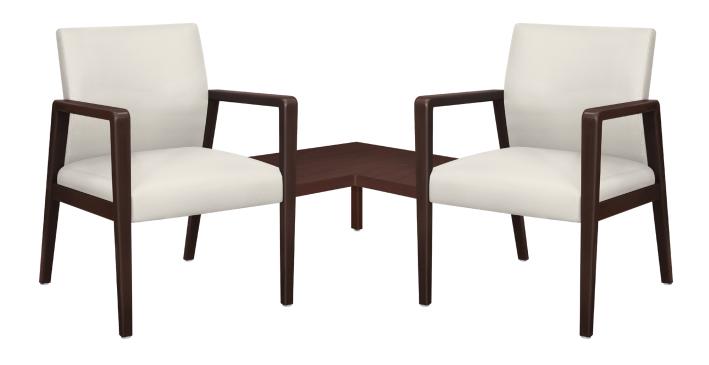

# valdina

Corner Linking Tables

Valdina Linking Tables make it possible to 'link' the versatile Valdina Guest chairs and the chairs in the Valdina Multiple collection in a lobby or waiting room setting so families can sit together comfortably. This corner linking table is equipped with a center leg support. Steel mounting brackets are available to attach the table to the frame of the chairs.

Model: VDNTBLA (Also displayed with two VLDFIXG11. Not included.)