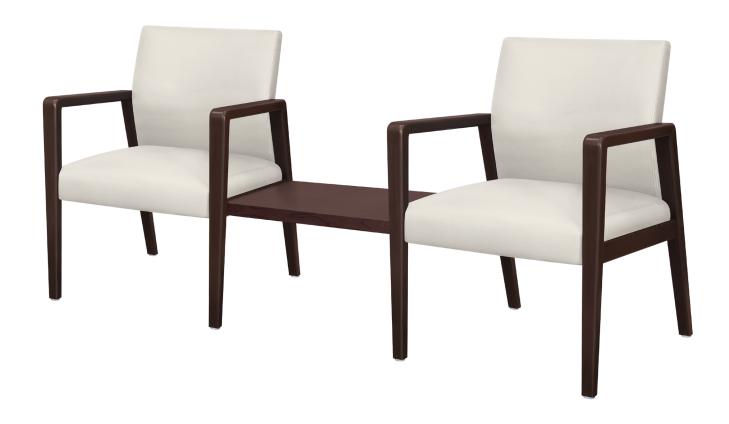

# valdina

Center Linking Tables

Valdina Linking Tables make it possible to 'link' the versatile Valdina Guest chairs and the chairs in the Valdina Multiple collection in a lobby or waiting room setting so families can sit together comfortably. Center linking tables can be mounted between two Valdina Guest chairs. Steel mounting brackets are available to attach the table to the frame of the chairs.

Model: VDNTBLB (Also displayed with two VLDFIXG11. Not included.)