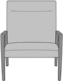

## Bariatric – 34W

Kwalu's Valdina Bariatric chair redefines comfort and style for every lounge, lobby or waiting room guest. Built for maximum stability and strength, utilizing our steel reinforced joint system, this thoughtfully designed chair accommodates generous proportions and is available in two back heights. The chair back extends to the seat rail and the cleanout is incorporated behind the seat cushion providing a clean, functional look.