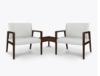

Model: VLDFIXB34G (Also displayed with 4 VLDFIXG11 and 2 BFSDTBLA111.)

Nightingale Award Kwalu's GetWell Patient Room was awarded a Nightingale Innovation Award for Surfacing Material

Wallsaver back legs help keep walls in pristine condition.

**Optional Linking Tables** Optional Center and Corner Linking tables are available to provide stationary space between the chairs and fit your space.

VLDFIXB34G 34W 27D 35H 26AH