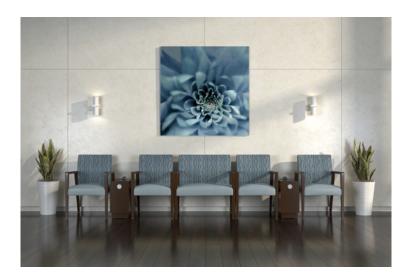

Model: VLDFIXB34G (Also displayed with 4 VLDFIXG11 and 2 BFSDTBLA111.)

Nightingale Award Kwalu's GetWell Patient Room was awarded a Nightingale Innovation Award for Surfacing Material

Wallsaver back legs help keep walls in pristine condition.

**Optional Linking Tables** Optional Center and Corner Linking tables are available to provide stationary space between the chairs and fit your space.

VLDFIXB34G 34W 27D 35H 26AH