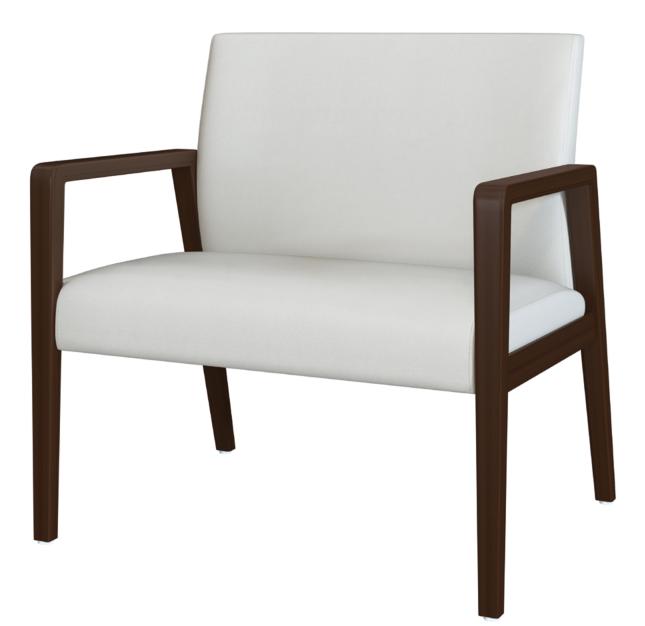

## Bariatric – 34W

Kwalu's Valdina Bariatric chair redefines comfort and style for every lounge, lobby or waiting room guest. Built for maximum stability and strength, utilizing our steel reinforced joint system, this thoughtfully designed chair accommodates generous proportions and is available in two back heights. The chair back extends to the seat rail and the cleanout is incorporated behind the seat cushion providing a clean, functional look.

Weight Capacity Valdina bariatric chairs are rated to 500 lbs weight capacity.

Visible Cleanout Cleanout is incorporated behind seat cushion to prevent buildup of debris while providing a clean look.

Seat Cushion is Field Replaceable The seat cushion can be replaced in the field.