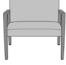

## Bariatric – 34W

Kwalu's Valdina Bariatric chair redefines comfort and style for every lounge, lobby or waiting room guest. Built for maximum stability and strength, utilizing our steel reinforced joint system, this thoughtfully designed chair accommodates generous proportions and is available in two back heights. The chair back extends to the seat rail and the cleanout is incorporated behind the seat cushion providing a clean, functional look.