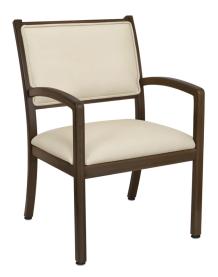

# Dining

Kwalu's Trava is pure and simple seating. A chair without all of the fuss featuring clean lines, a spacious, comfortable seat and angled contemporary arms set against a full upholstered show frame back to provide aesthetic appeal and facilitate ingress and egress.

Model: TRAD0