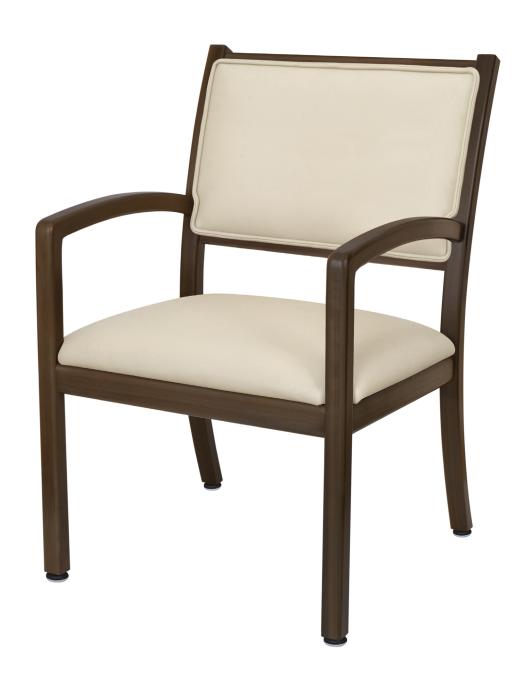

# Dining

Kwalu's Trava is pure and simple seating. A chair without all of the fuss featuring clean lines, a spacious, comfortable seat and angled contemporary arms set against a full upholstered show frame back to provide aesthetic appeal and facilitate ingress and egress.

Model: TRAD0