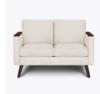

## Lounge

A luxurious throwback to the mid-century modern era, the Tindari Lounge Collection delivers the ultimate satisfaction in seating. Straight arms are available with or without arm caps. The plush back and seat cushions exude comfort. Inset tapered and angled cylinder legs or tapered cylinder legs with seat rail add style. Piping is standard on the back and seat cushion and along the base.

Choose from 3 seat styles – lounge chair, love seat, and sofa.

Optional Upholstered Arms

Choose from 2 optional upholstered arms – with arm caps and without arm caps.