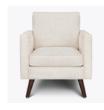

## Lounge

A luxurious throwback to the mid-century modern era, the Tindari Lounge Collection delivers the ultimate satisfaction in seating. Straight arms are available with or without arm caps. The plush back and seat cushions exude comfort. Inset tapered and angled cylinder legs or tapered cylinder legs with seat rail add style. Piping is standard on the back and seat cushion and along the base.

Model: TINL131

Choose from 3 seat styles – lounge chair, love seat, and sofa.

Optional Upholstered Arms

Choose from 2 optional upholstered arms – with arm caps and without arm caps.