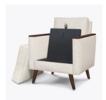

## Lounge

A luxurious throwback to the mid-century modern era, the Tindari Lounge Collection delivers the ultimate satisfaction in seating. Straight arms are available with or without arm caps. The plush back and seat cushions exude comfort. Inset tapered and angled cylinder legs or tapered cylinder legs with seat rail add style. Piping is standard on the back and seat cushion and along the base.

Model: TINL131

Choose from 3 seat styles – lounge chair, love seat, and sofa.

Optional Upholstered Arms

Choose from 2 optional upholstered arms – with arm caps and without arm caps.