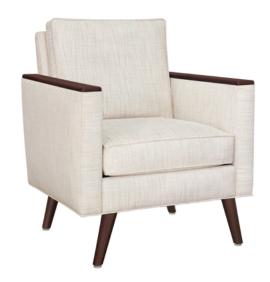

## Lounge

A luxurious throwback to the mid-century modern era, the Tindari Lounge Collection delivers the ultimate satisfaction in seating. Straight arms are available with or without arm caps. The plush back and seat cushions exude comfort. Inset tapered and angled cylinder legs or tapered cylinder legs with seat rail add style. Piping is standard on the back and seat cushion and along the base.

Choose from 3 seat styles – lounge chair, love seat, and sofa.

Optional Upholstered Arms

Choose from 2 optional upholstered arms – with arm caps and without arm caps.