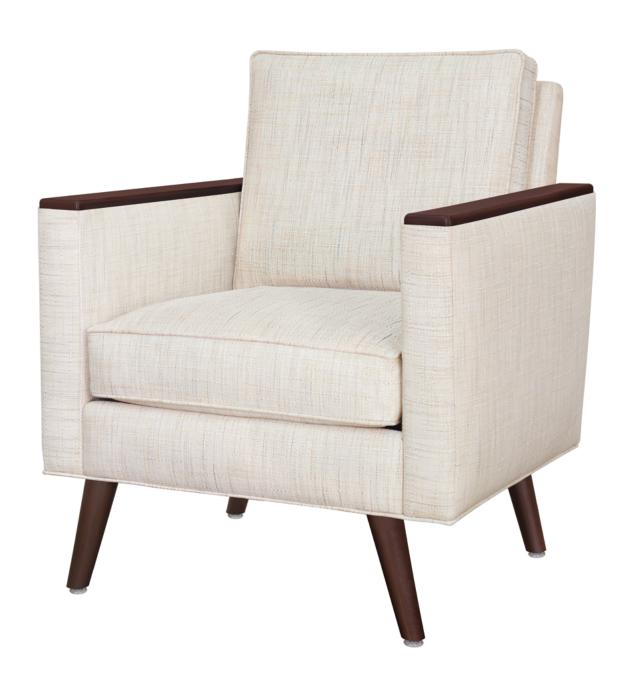

## Lounge

A luxurious throwback to the mid-century modern era, the Tindari Lounge Collection delivers the ultimate satisfaction in seating. Straight arms are available with or without arm caps. The plush back and seat cushions exude comfort. Inset tapered and angled cylinder legs or tapered cylinder legs with seat rail add style. Piping is standard on the back and seat cushion and along the base.

Model: TINL131

Choose from 3 seat styles – lounge chair, love seat, and sofa.

Optional Upholstered Arms

Choose from 2 optional upholstered arms – with arm caps and without arm caps.