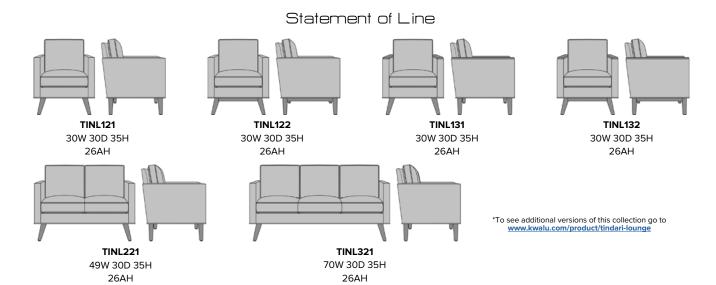

## Lounge

A luxurious throwback to the mid-century modern era, the Tindari Lounge Collection delivers the ultimate satisfaction in seating. Straight arms are available with or without arm caps. The plush back and seat cushions exude comfort. Inset tapered and angled cylinder legs or tapered cylinder legs with seat rail add style. Piping is standard on the back and seat cushion and along the base.

Choose from 3 seat styles – lounge chair, love seat, and sofa.

Optional Upholstered Arms

Choose from 2 optional upholstered arms – with arm caps and without arm caps.