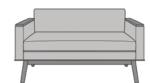

## tindari

Bench

The Tindari Bench is a luxurious throwback to the midcentury modern era. Even before you take a seat, the double cushions speak volumes of its high level of comfort. The Tindari is available with or without optional attached and removable bolster pillows. The inset base, tapered legs and piping outlining the bottom cushion and pillows tell the story of Tindari's attention to style. Experience and confirm the glamour and delight of the Tindari Bench.

## Statement of Line

25.5AH

60W 20D 25.5H 25.5AH

**TIN120** 60W 20D 25.5H 25.5AH

TIN121 60W 20D 25.5H 25.5AH

TINB10 60W 25.5D 29.5H 25.5AH

TINB11 60W 25.5D 29.5H 25.5AH

TINB20 60W 25.5D 29.5H 25.5AH