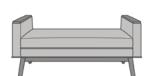

## tindari

Bench

The Tindari Bench is a luxurious throwback to the midcentury modern era. Even before you take a seat, the double cushions speak volumes of its high level of comfort. The Tindari is available with or without optional attached and removable bolster pillows. The inset base, tapered legs and piping outlining the bottom cushion and pillows tell the story of Tindari's attention to style. Experience and confirm the glamour and delight of the Tindari Bench.

**Optional without** Pillows

Available with or without optional attached removable bolster pillows.

**Optional Back Style** 

from Choose optional back styles with back or backless.

**Optional Upholstered** Arms