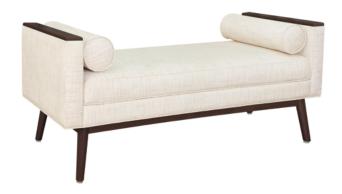

## tindari

Bench

The Tindari Bench is a luxurious throwback to the midcentury modern era. Even before you take a seat, the double cushions speak volumes of its high level of comfort. The Tindari is available with or without optional attached and removable bolster pillows. The inset base, tapered legs and piping outlining the bottom cushion and pillows tell the story of Tindari's attention to style. Experience and confirm the glamour and delight of the Tindari Bench.

Model: TIN121 60W 20D 25.5H 41SW 20SD 19.5SH 25.5AH