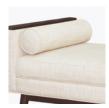

## tindari

Bench

The Tindari Bench is a luxurious throwback to the midcentury modern era. Even before you take a seat, the double cushions speak volumes of its high level of comfort. The Tindari is available with or without optional attached and removable bolster pillows. The inset base, tapered legs and piping outlining the bottom cushion and pillows tell the story of Tindari's attention to style. Experience and confirm the glamour and delight of the Tindari Bench.

**Optional without** Pillows

Available with or without optional attached removable bolster pillows.

**Optional Back Style** 

from Choose optional back styles with back or backless.

**Optional Upholstered** Arms