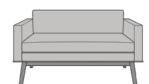

## tindari

Bench

The Tindari Bench is a luxurious throwback to the midcentury modern era. Even before you take a seat, the double cushions speak volumes of its high level of comfort. The Tindari is available with or without optional attached and removable bolster pillows. The inset base, tapered legs and piping outlining the bottom cushion and pillows tell the story of Tindari's attention to style. Experience and confirm the glamour and delight of the Tindari Bench.

Model: TIN121 60W 20D 25.5H 41SW 20SD 19.5SH 25.5AH