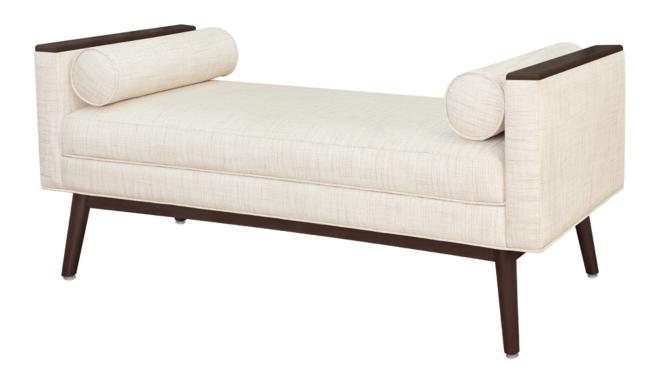

## tindari

Bench

The Tindari Bench is a luxurious throwback to the midcentury modern era. Even before you take a seat, the double cushions speak volumes of its high level of comfort. The Tindari is available with or without optional attached and removable bolster pillows. The inset base, tapered legs and piping outlining the bottom cushion and pillows tell the story of Tindari's attention to style. Experience and confirm the glamour and delight of the Tindari Bench.

Model: TIN121 60W 20D 25.5H 41SW 20SD 19.5SH 25.5AH