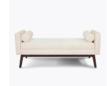

## tindari

Bench

The Tindari Bench is a luxurious throwback to the midcentury modern era. Even before you take a seat, the double cushions speak volumes of its high level of comfort. The Tindari is available with or without optional attached and removable bolster pillows. The inset base, tapered legs and piping outlining the bottom cushion and pillows tell the story of Tindari's attention to style. Experience and confirm the glamour and delight of the Tindari Bench.

**Optional without** Pillows

Available with or without optional attached removable bolster pillows.

**Optional Back Style** 

from Choose optional back styles with back or backless.

**Optional Upholstered** Arms