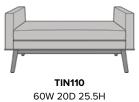

## tindari

Bench

The Tindari Bench is a luxurious throwback to the midcentury modern era. Even before you take a seat, the double cushions speak volumes of its high level of comfort. The Tindari is available with or without optional attached and removable bolster pillows. The inset base, tapered legs and piping outlining the bottom cushion and pillows tell the story of Tindari's attention to style. Experience and confirm the glamour and delight of the Tindari Bench.

## Statement of Line

25.5AH

60W 20D 25.5H 25.5AH

**TIN120** 60W 20D 25.5H 25.5AH

TIN121 60W 20D 25.5H 25.5AH

TINB10 60W 25.5D 29.5H 25.5AH

TINB11 60W 25.5D 29.5H 25.5AH

TINB20 60W 25.5D 29.5H 25.5AH