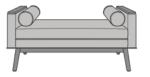

## tindari

Bench

The Tindari Bench is a luxurious throwback to the midcentury modern era. Even before you take a seat, the double cushions speak volumes of its high level of comfort. The Tindari is available with or without optional attached and removable bolster pillows. The inset base, tapered legs and piping outlining the bottom cushion and pillows tell the story of Tindari's attention to style. Experience and confirm the glamour and delight of the Tindari Bench.

**Optional without** Pillows

Available with or without optional attached removable bolster pillows.

**Optional Back Style** 

from Choose optional back styles with back or backless.

**Optional Upholstered** Arms