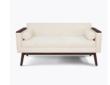

## tindari

Bench

The Tindari Bench is a luxurious throwback to the midcentury modern era. Even before you take a seat, the double cushions speak volumes of its high level of comfort. The Tindari is available with or without optional attached and removable bolster pillows. The inset base, tapered legs and piping outlining the bottom cushion and pillows tell the story of Tindari's attention to style. Experience and confirm the glamour and delight of the Tindari Bench.

Choose from optional upholstered arms - with arm caps and without arm caps.