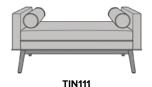

## tindari

Bench

The Tindari Bench is a luxurious throwback to the midcentury modern era. Even before you take a seat, the double cushions speak volumes of its high level of comfort. The Tindari is available with or without optional attached and removable bolster pillows. The inset base, tapered legs and piping outlining the bottom cushion and pillows tell the story of Tindari's attention to style. Experience and confirm the glamour and delight of the Tindari Bench.

**Optional without** Pillows

Available with or without optional attached removable bolster pillows.

**Optional Back Style** 

from Choose optional back styles with back or backless.

**Optional Upholstered** Arms