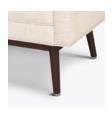

## **Durable Finish**

Kwalu's solid surface (1/8" thick) proprietary finish doesn't have any of the drawbacks of wood. The frames are moisture impervious, graffiti-resistant, easy to clean and maintenance-free.

Steel Reinforced

Our patented steelreinforced joint system uses over 20 pieces of steel in most Kwalu chairs. Stop ongoing and costly furniture replacement.

**Semi-Attached Pillows** 

Pillows are attached but can be easily removed for cleaning.