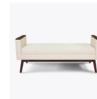

## tindari

Bench

The Tindari Bench is a luxurious throwback to the midcentury modern era. Even before you take a seat, the double cushions speak volumes of its high level of comfort. The Tindari is available with or without optional attached and removable bolster pillows. The inset base, tapered legs and piping outlining the bottom cushion and pillows tell the story of Tindari's attention to style. Experience and confirm the glamour and delight of the Tindari Bench.

Choose from optional upholstered arms - with arm caps and without arm caps.