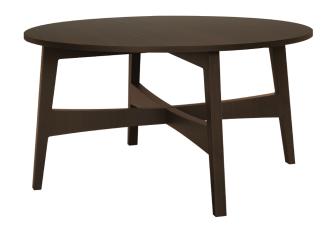

# teodoro

Occasional Tables

Uniquely elegant is a perfect description of the Teodoro Occasional table collection. The casual style of these mid-century modern end and coffee tables breathes life into any common area. Teodoro features a round top and attention grabbing cross stretchers between tapered legs.

Model: TEDTBLB1