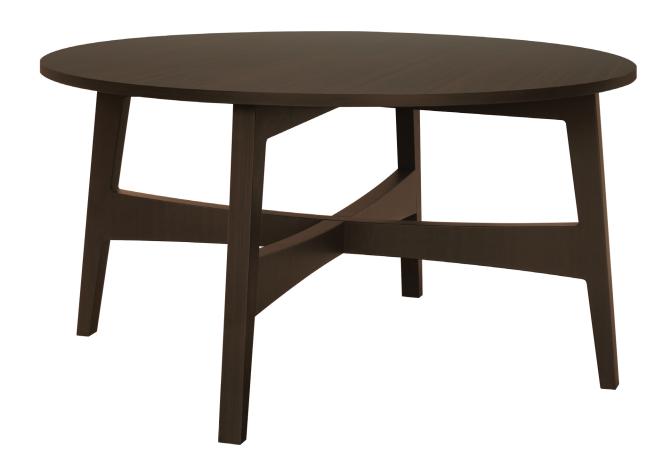

# teodoro

Occasional Tables

Uniquely elegant is a perfect description of the Teodoro Occasional table collection. The casual style of these mid-century modern end and coffee tables breathes life into any common area. Teodoro features a round top and attention grabbing cross stretchers between tapered legs.

Model: TEDTBLB1