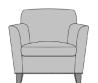

# Lounge

Take a turn for comfortable seating in Kwalu's Tenna Collection. Featuring high, flared arms and firm supportive cushions, which are removable for easy cleaning, this lounge chair, love seat and sofa rest on tapered legs. Decorative nail head trim is optional on the arms and base.

Choose from 3 seat styles – lounge chair, love seat, and sofa.