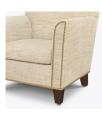

# Lounge

Take a turn for comfortable seating in Kwalu's Tenna Collection. Featuring high, flared arms and firm supportive cushions, which are removable for easy cleaning, this lounge chair, love seat and sofa rest on tapered legs. Decorative nail head trim is optional on the arms and base.

Removable Seat Deck

Removable seat deck prevents buildup of debris and provides for easy maintenance.

Optional Nail Head Trim

Optional nail head trim available on arms and around base only.

**Number of Seats** 