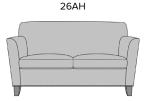

### Statement of Line

**TEN16T1** 36W 29D 33.5H

**TEN26T2** 59.5W 29D 33.5H 26AH

**TEN16T2** 36W 29D 33.5H 26AH

**TEN16T3** 36W 29D 33.5H 26AH

**TEN36T1** 83.5W 29D 33.5H 26AH

**TEN16T4** 36W 29D 33.5H 26AH

**TEN26T1** 59.5W 29D 33.5H 26AH

\*To see additional versions of this collection go to www.kwalu.com/product/tenna-lounge

level