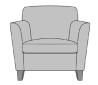

# Lounge

Take a turn for comfortable seating in Kwalu's Tenna Collection. Featuring high, flared arms and firm supportive cushions, which are removable for easy cleaning, this lounge chair, love seat and sofa rest on tapered legs. Decorative nail head trim is optional on the arms and base.

Choose from 3 seat styles – lounge chair, love seat, and sofa.