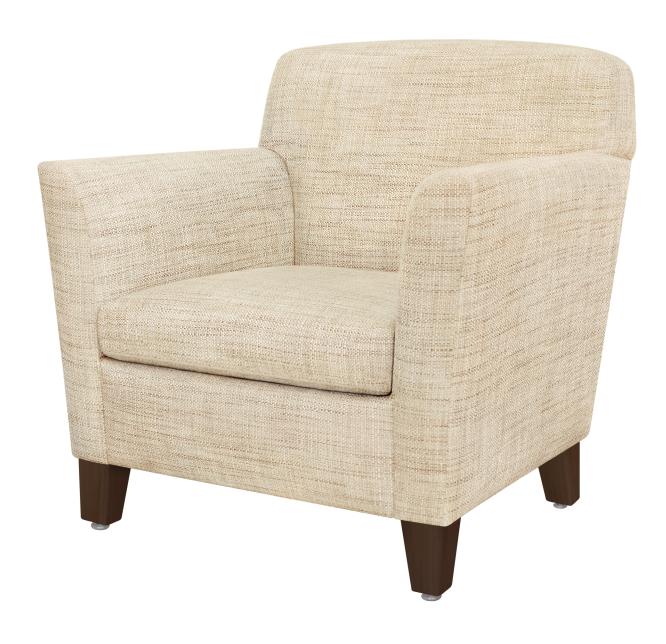

# Lounge

Take a turn for comfortable seating in Kwalu's Tenna Collection. Featuring high, flared arms and firm supportive cushions, which are removable for easy cleaning, this lounge chair, love seat and sofa rest on tapered legs. Decorative nail head trim is optional on the arms and base.

Model: TEN16T1

Removable Seat Deck

Removable seat deck prevents buildup of debris and provides for easy maintenance.

Optional Nail Head Trim

Optional nail head trim available on arms and around base only.

**Number of Seats** 