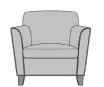

# Lounge

Take a turn for comfortable seating in Kwalu's Tenna Collection. Featuring high, flared arms and firm supportive cushions, which are removable for easy cleaning, this lounge chair, love seat and sofa rest on tapered legs. Decorative nail head trim is optional on the arms and base.

Choose from 3 seat styles – lounge chair, love seat, and sofa.