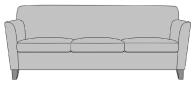

# Lounge

Take a turn for comfortable seating in Kwalu's Tenna Collection. Featuring high, flared arms and firm supportive cushions, which are removable for easy cleaning, this lounge chair, love seat and sofa rest on tapered legs. Decorative nail head trim is optional on the arms and base.

Choose from 3 seat styles – lounge chair, love seat, and sofa.