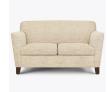

# Lounge

Take a turn for comfortable seating in Kwalu's Tenna Collection. Featuring high, flared arms and firm supportive cushions, which are removable for easy cleaning, this lounge chair, love seat and sofa rest on tapered legs. Decorative nail head trim is optional on the arms and base.

Choose from 3 seat styles – lounge chair, love seat, and sofa.