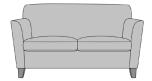

# Lounge

Take a turn for comfortable seating in Kwalu's Tenna Collection. Featuring high, flared arms and firm supportive cushions, which are removable for easy cleaning, this lounge chair, love seat and sofa rest on tapered legs. Decorative nail head trim is optional on the arms and base.

Choose from 3 seat styles – lounge chair, love seat, and sofa.