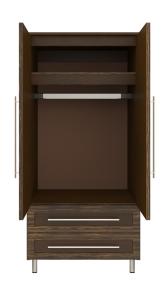

**Clothes Rod** 

Standard clothing rod ADA height of 48" from the floor.

**Drawers** 

Are constructed with both dowel and mechanical fasteners for additional strength. Ball bearing removable slides are fully extendable.