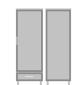

Other Wardrobe Styles

Tempe wardrobes include a number of Single and Double styles.

## Statement of Line

25W 23.75D 71H

TEWR01R 25W 23.75D 71H

TEWR11L 25W 23.75D 71H

TEWR11R 25W 23.75D 71H

TEWR21L 25W 23.75D 71H

25W 23.75D 71H

TFWR02 34.5W 23.75D 71H

TEWR12 34.5W 23.75D 71H

**TFWR22** 34.5W 23.75D 71H