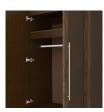

## tempe

Double Wardrobe 2 Drawers, 2 Doors

Contemporary Tempe Collection is stunning storage featuring dual-tone finishes and an overlay door and drawer design. The premium, oversized, steel hardware offers contemporary styling and easy-to-grab functionality and the dual-tones make this collection perfect for memory care giving the resident a visual boost.

**Clothes Rod** 

Standard clothing rod ADA height of 48" from the floor.

**Drawers** 

Are constructed with both dowel and mechanical fasteners for additional strength. Ball bearing removable slides are fully extendable.