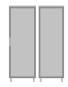

Other Wardrobe Styles

Tempe wardrobes include a number of Single and Double styles.

## Statement of Line

25W 23.75D 71H

TEWR01R 25W 23.75D 71H

TEWR11L 25W 23.75D 71H

TEWR11R 25W 23.75D 71H

TEWR21L 25W 23.75D 71H

25W 23.75D 71H

TFWR02 34.5W 23.75D 71H