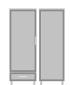

## tempe

Double Wardrobe 2 Drawers, 2 Doors

Contemporary Tempe Collection is stunning storage featuring dual-tone finishes and an overlay door and drawer design. The premium, oversized, steel hardware offers contemporary styling and easy-to-grab functionality and the dual-tones make this collection perfect for memory care giving the resident a visual boost.

Model: TEWR22

TEWR12 34.5W 23.75D 71H

**TFWR22** 34.5W 23.75D 71H