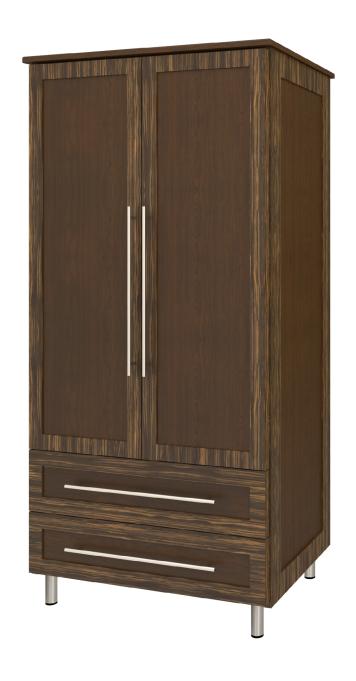

## tempe

Double Wardrobe 2 Drawers, 2 Doors

Contemporary Tempe Collection is stunning storage featuring dual-tone finishes and an overlay door and drawer design. The premium, oversized, steel hardware offers contemporary styling and easy-to-grab functionality and the dual-tones make this collection perfect for memory care giving the resident a visual boost.

**Chamfered Frames** 

The raised overlay on this collection is a contrasting finish and adds a classic style feature.

**Door Hinges** 

100° self-closing, kitchengrade Blum® Euro Hinges may be attached at provide a smooth motion.

**Clothes Rod** 

Standard clothing rod ADA height of 48" from the floor.

**Drawers** 

Are constructed with both dowel and mechanical fasteners for additional strength. Ball bearing removable slides are fully extendable.