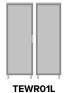

Other Wardrobe Styles

Tempe wardrobes include a number of Single and Double styles.

## Statement of Line

25W 23.75D 71H

TEWR01R 25W 23.75D 71H

TEWR11L 25W 23.75D 71H

TEWR11R 25W 23.75D 71H

TEWR21L 25W 23.75D 71H

25W 23.75D 71H

TFWR02 34.5W 23.75D 71H