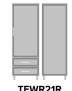

## tempe

Double Wardrobe 2 Drawers, 2 Doors

Contemporary Tempe Collection is stunning storage featuring dual-tone finishes and an overlay door and drawer design. The premium, oversized, steel hardware offers contemporary styling and easy-to-grab functionality and the dual-tones make this collection perfect for memory care giving the resident a visual boost.

Model: TEWR22