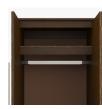

**Clothes Rod** 

Standard clothing rod ADA height of 48" from the floor.

**Drawers** 

Are constructed with both dowel and mechanical fasteners for additional strength. Ball bearing removable slides are fully extendable.