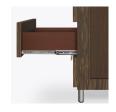

**Chamfered Frames** 

The raised overlay on this collection is a contrasting finish and adds a classic style feature.

**Door Hinges** 

100° self-closing, kitchengrade Blum® Euro Hinges may be attached at provide a smooth motion.

**Clothes Rod** 

Standard clothing rod ADA height of 48" from the floor.

**Drawers** 

Are constructed with both dowel and mechanical fasteners for additional strength. Ball bearing removable slides are fully extendable.