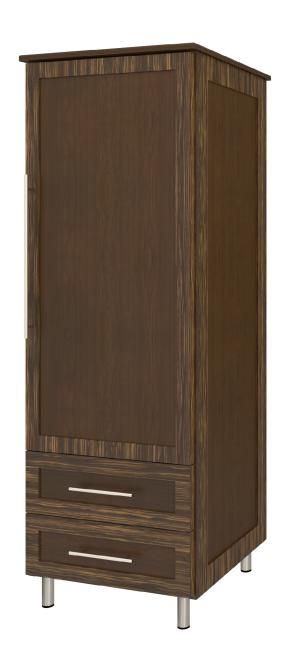

## tempe

Single Wardrobe 2 Drawers, 1 Door

Contemporary Tempe Collection is stunning storage featuring dual-tone finishes and an overlay door and drawer design. The premium, oversized, steel hardware offers contemporary styling and easy-to-grab functionality and the dual-tones make this collection perfect for memory care giving the resident a visual boost.

Model: TEWR21R