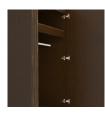

## tempe

Single Wardrobe 2 Drawers, 1 Door

Contemporary Tempe Collection is stunning storage featuring dual-tone finishes and an overlay door and drawer design. The premium, oversized, steel hardware offers contemporary styling and easy-to-grab functionality and the dual-tones make this collection perfect for memory care giving the resident a visual boost.

**Clothes Rod** 

Standard clothing rod ADA height of 48" from the floor.

**Drawers** 

Are constructed with both dowel and mechanical fasteners for additional strength. Ball bearing removable slides are fully extendable.