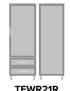

## tempe

Single Wardrobe 2 Drawers, 1 Door

Contemporary Tempe Collection is stunning storage featuring dual-tone finishes and an overlay door and drawer design. The premium, oversized, steel hardware offers contemporary styling and easy-to-grab functionality and the dual-tones make this collection perfect for memory care giving the resident a visual boost.

Model: TEWR21R