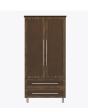

## tempe

Single Wardrobe 2 Drawers, 1 Door

Contemporary Tempe Collection is stunning storage featuring dual-tone finishes and an overlay door and drawer design. The premium, oversized, steel hardware offers contemporary styling and easy-to-grab functionality and the dual-tones make this collection perfect for memory care giving the resident a visual boost.

**Chamfered Frames** 

The raised overlay on this collection is a contrasting finish and adds a classic style feature.

**Door Hinges** 

100° self-closing, kitchengrade Blum® Euro Hinges may be attached at provide a smooth motion.