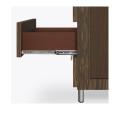

**Clothes Rod** 

Standard clothing rod ADA height of 48" from the floor.

**Drawers** 

Are constructed with both dowel and mechanical fasteners for additional strength. Ball bearing removable slides are fully extendable.