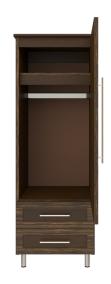

**Clothes Rod** 

Standard clothing rod ADA height of 48" from the floor.

**Drawers** 

Are constructed with both dowel and mechanical fasteners for additional strength. Ball bearing removable slides are fully extendable.