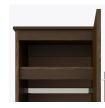

## tempe

Single Wardrobe 2 Drawers, 1 Door

Contemporary Tempe Collection is stunning storage featuring dual-tone finishes and an overlay door and drawer design. The premium, oversized, steel hardware offers contemporary styling and easy-to-grab functionality and the dual-tones make this collection perfect for memory care giving the resident a visual boost.