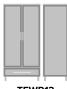

## tempe

Double Wardrobe 1 Drawer, 2 Doors

## tempe Double Wardrobe 1 Drawer, 2 Doors

Contemporary Tempe Collection is stunning storage featuring dual-tone finishes and an overlay door and drawer design. The premium, oversized, steel hardware offers contemporary styling and easy-to-grab functionality and the dual-tones make this collection perfect for memory care giving the resident a visual boost.

Model: TEWR12