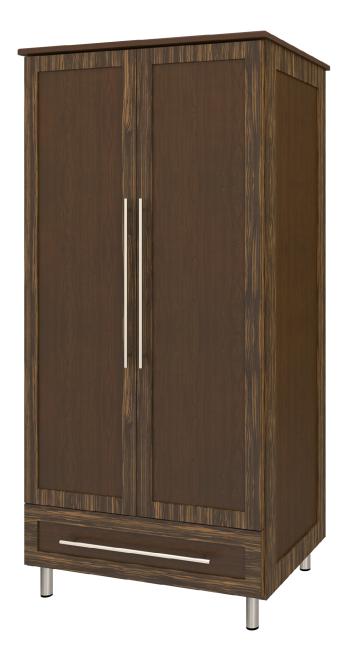

## tempe

Double Wardrobe 1 Drawer, 2 Doors

## tempe Double Wardrobe 1 Drawer, 2 Doors

Contemporary Tempe Collection is stunning storage featuring dual-tone finishes and an overlay door and drawer design. The premium, oversized, steel hardware offers contemporary styling and easy-to-grab functionality and the dual-tones make this collection perfect for memory care giving the resident a visual boost.

Model: TEWR12