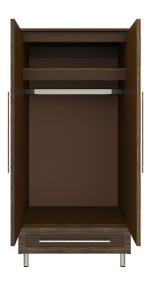

Clothes Rod Standard clothing rod ADA height of 48" from the floor.

Drawers Are constructed with both dowel and mechanical fasteners for additional strength. Ball bearing removable slides are fullv

extendable.