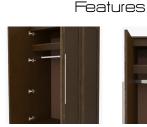

## tempe Double Wardrobe 1 Drawer, 2 Doors

Contemporary Tempe Collection is stunning storage featuring dual-tone finishes and an overlay door and drawer design. The premium, oversized, steel hardware offers contemporary styling and easy-to-grab functionality and the dual-tones make this collection perfect for memory care giving the resident a visual boost.

Clothes Rod Standard clothing rod ADA height of 48" from the floor.

Drawers Are constructed with both dowel and mechanical fasteners for additional strength. Ball bearing removable slides are fullv

extendable.