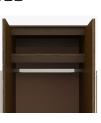

Clothes Rod Standard clothing rod ADA height of 48" from the floor.

Drawers Are constructed with both dowel and mechanical fasteners for additional strength. Ball bearing removable slides are fullv

extendable.