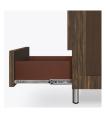

Clothes Rod Standard clothing rod ADA height of 48" from the floor.

Drawers Are constructed with both dowel and mechanical fasteners for additional strength. Ball bearing removable slides are fullv

extendable.