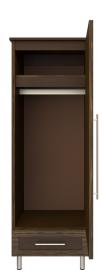

**Clothes Rod** Standard clothing rod ADA height of 48" from the floor.

Drawers Are constructed with both dowel and mechanical fasteners for additional strength. Ball bearing removable slides are fullv extendable.