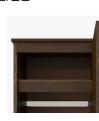

**Clothes Rod** Standard clothing rod ADA height of 48" from the floor.

Drawers Are constructed with both dowel and mechanical fasteners for additional strength. Ball bearing removable slides are fullv extendable.