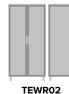

Other Wardrobe Styles Tempe wardrobes include a number of Single and Double styles.

TEWR01L 25W 23.75D 71H

TFWR21R 25W 23.75D 71H

TEWR11L 25W 23.75D 71H

TEWR01R

25W 23.75D 71H

34.5W 23.75D 71H

kwalu