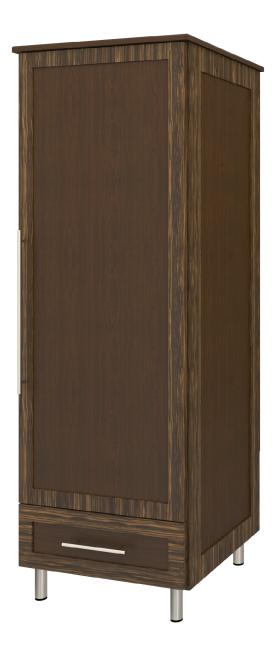

## Single Wardrobe 1 Drawer, 1 Door

**Walu** Designed to Last<sup>®</sup>

## tempe Single Wardrobe 1 Drawer, 1 Door

Contemporary Tempe Collection is stunning storage featuring dual-tone finishes and an overlay door and drawer design. The premium, oversized, steel hardware offers contemporary styling and easy-to-grab functionality and the dual-tones make this collection perfect for memory care giving the resident a visual boost.

Model: TEWR11R