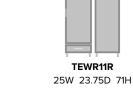

Model: TEWR11R

Other Wardrobe Styles Tempe wardrobes include a number of Single and Double styles.

TEWR01L 25W 23.75D 71H

TFWR21R 25W 23.75D 71H

TEWR11L 25W 23.75D 71H

TEWR01R

25W 23.75D 71H

34.5W 23.75D 71H

kwalu