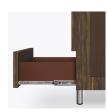

**Clothes Rod** Standard clothing rod ADA height of 48" from the floor.

Drawers Are constructed with both dowel and mechanical fasteners for additional strength. Ball bearing removable slides are fullv extendable.