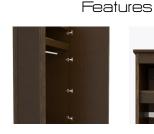

**Chamfered Frames** The raised overlay on this collection is a contrasting finish and adds a classic style feature.

Door Hinges 100° self-closing, kitchengrade Blum® Euro Hinges may be attached at provide a smooth motion.

**Clothes Rod** Standard clothing rod ADA height of 48" from the floor.

Drawers Are constructed with both dowel and mechanical fasteners for additional strength. Ball bearing removable slides are fullv extendable.