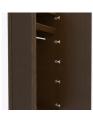

## tempe

Single Wardrobe No Drawers, 1 Door

Contemporary Tempe Collection is stunning storage featuring dual-tone finishes and an overlay door and drawer design. The premium, oversized, steel hardware offers contemporary styling and easy-to-grab functionality and the dual-tones make this collection perfect for memory care giving the resident a visual boost.

**Clothes Rod** 

Standard clothing rod ADA height of 48" from the floor.

**Aluminum Feet** 

Raised on rust proof aluminum feet to allow ease of cleaning beneath casegood.

Other Wardrobe Styles

Tempe wardrobes include a number of Single and Double styles.