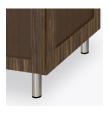

**Clothes Rod** 

Standard clothing rod ADA height of 48" from the floor.

**Aluminum Feet** 

Raised on rust proof aluminum feet to allow ease of cleaning beneath casegood.

Other Wardrobe Styles

Tempe wardrobes include a number of Single and Double styles.