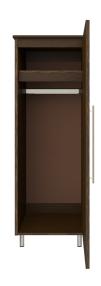

**Clothes Rod** 

Standard clothing rod ADA height of 48" from the floor.

**Aluminum Feet** 

Raised on rust proof aluminum feet to allow ease of cleaning beneath casegood.

Other Wardrobe Styles

Tempe wardrobes include a number of Single and Double styles.