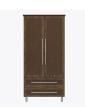

## tempe

Single Wardrobe No Drawers, 1 Door

Contemporary Tempe Collection is stunning storage featuring dual-tone finishes and an overlay door and drawer design. The premium, oversized, steel hardware offers contemporary styling and easy-to-grab functionality and the dual-tones make this collection perfect for memory care giving the resident a visual boost.

Model: TEWR01R

**Chamfered Frames** 

The raised overlay on this collection is a contrasting finish and adds a classic style feature.

**Door Hinges** 

100° self-closing, kitchengrade Blum® Euro Hinges may be attached at provide a smooth motion.