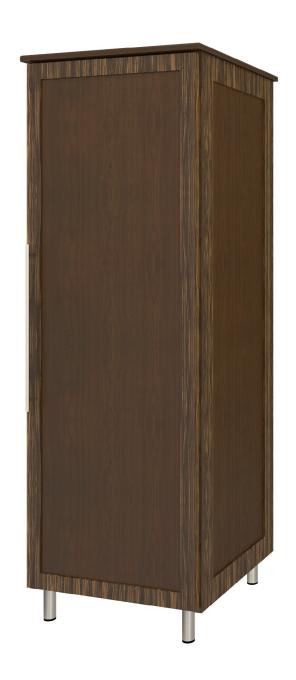

## tempe

Single Wardrobe No Drawers, 1 Door

Contemporary Tempe Collection is stunning storage featuring dual-tone finishes and an overlay door and drawer design. The premium, oversized, steel hardware offers contemporary styling and easy-to-grab functionality and the dual-tones make this collection perfect for memory care giving the resident a visual boost.

Model: TEWR01R