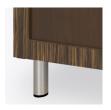

## **Durable Finish**

Kwalu's solid surface (1/8" thick) proprietary finish doesn't have any of the drawbacks of wood. The frames are moisture impervious, graffiti-resistant, easy to clean and maintenance-free.

**Clothes Rod** 

Standard clothing rod ADA height of 48" from the floor.

**Aluminum Feet** 

Raised on rust proof aluminum feet to allow ease of cleaning beneath casegood.

Other Wardrobe Styles

Tempe wardrobes include a number of Single and Double styles.