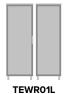

## tempe

Single Wardrobe No Drawers, 1 Door

Contemporary Tempe Collection is stunning storage featuring dual-tone finishes and an overlay door and drawer design. The premium, oversized, steel hardware offers contemporary styling and easy-to-grab functionality and the dual-tones make this collection perfect for memory care giving the resident a visual boost.

Model: TEWR01R