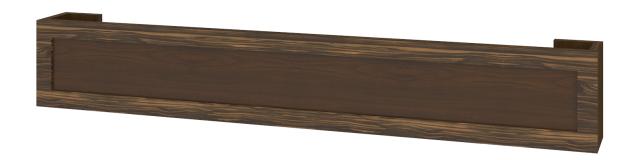

# tempe

Light Bridge

Contemporary Tempe Collection is a stunning casegood collection featuring dual-tone finishes and an overlay frame design. The dual-tones of this collection make it ideal for memory care giving the resident a visual boost.

Model: TELB

#### **Chamfered Frames**

The raised overlay on this collection is a contrasting finish and adds a classic style feature.