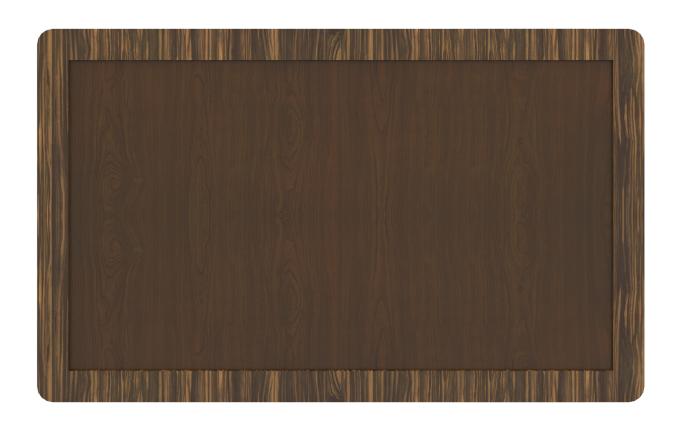

# tempe

Headboard

Contemporary Tempe Collection is stunning storage featuring dual-tone finishes and an overlay door and drawer design. The premium, oversized, steel hardware offers contemporary styling and easy-to-grab functionality and the dual-tones make this collection perfect for memory care giving the resident a visual boost.

**Chamfered Frames** 

The raised overlay on this collection is a contrasting finish and adds a classic style feature.

**Optional Style** 

Available with or without optional top cap.

**Optional Sizes** 

Choose from 2 optional sizes – Twin and Single.