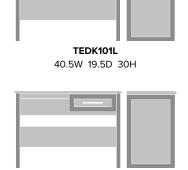

# Statement of Line

TEDK101R

40.5W 19.5D 30H

TEDK102L

45.25W 19.5D 30H

**TEDK103L** 69W 19.5D 30H

69W 19.5D 30H