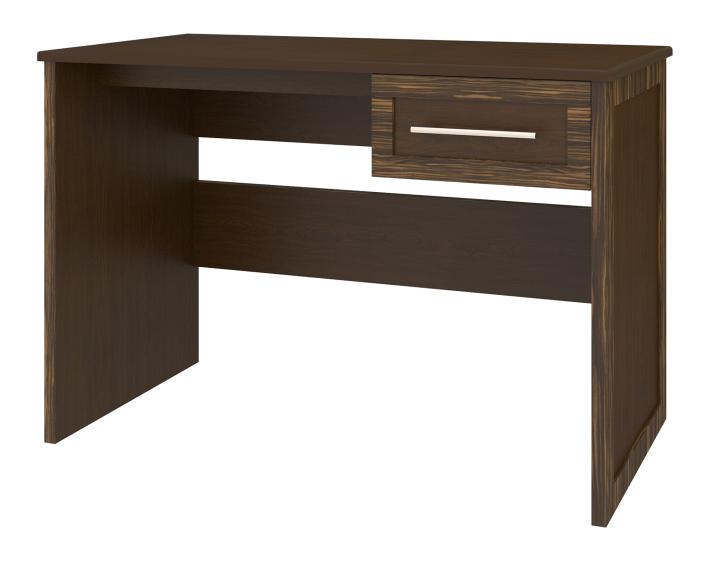

# tempe

Desk

Contemporary Tempe Collection is stunning storage featuring dual-tone finishes and an overlay door and drawer design. The premium, oversized, steel hardware offers contemporary styling and easy-to-grab functionality and the dual-tones make this collection perfect for memory care giving the resident a visual boost.

Model: TEDK102R

Drawers

Are constructed with both dowel and mechanical fasteners for additional strength. Ball bearing removable slides are fully extendable.

**Optional Widths** 

Choose from 3 optional widths – small, medium and large.