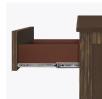

Drawers

Are constructed with both dowel and mechanical fasteners for additional strength. Ball bearing removable slides are fully extendable.

**Optional Widths** 

Choose from 3 optional widths – small, medium and large.