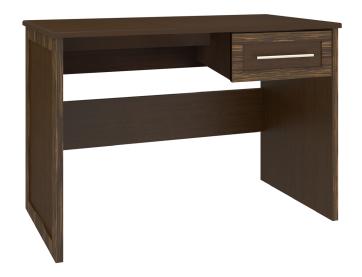

# tempe

Desk

Contemporary Tempe Collection is stunning storage featuring dual-tone finishes and an overlay door and drawer design. The premium, oversized, steel hardware offers contemporary styling and easy-to-grab functionality and the dual-tones make this collection perfect for memory care giving the resident a visual boost.

Drawers

Are constructed with both dowel and mechanical fasteners for additional strength. Ball bearing removable slides are fully extendable.

**Optional Widths** 

Choose from 3 optional widths – small, medium and large.

# Statement of Line

TEDK101R

40.5W 19.5D 30H

TEDK102L

45.25W 19.5D 30H

**TEDK103L** 69W 19.5D 30H

69W 19.5D 30H