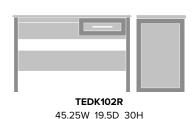

Model: TEDK102R

# Statement of Line

TEDK101R

40.5W 19.5D 30H

TEDK102L

45.25W 19.5D 30H

**TEDK103L** 69W 19.5D 30H

69W 19.5D 30H