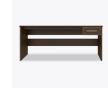

Drawers

Are constructed with both dowel and mechanical fasteners for additional strength. Ball bearing removable slides are fully extendable.

**Optional Widths** 

Choose from 3 optional widths – small, medium and large.

# Statement of Line

TEDK101R

40.5W 19.5D 30H

TEDK102L

45.25W 19.5D 30H

**TEDK103L** 69W 19.5D 30H

69W 19.5D 30H