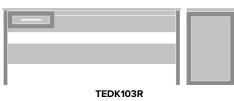

# Statement of Line

TEDK101R

40.5W 19.5D 30H

TEDK102L

45.25W 19.5D 30H

**TEDK103L** 69W 19.5D 30H

69W 19.5D 30H