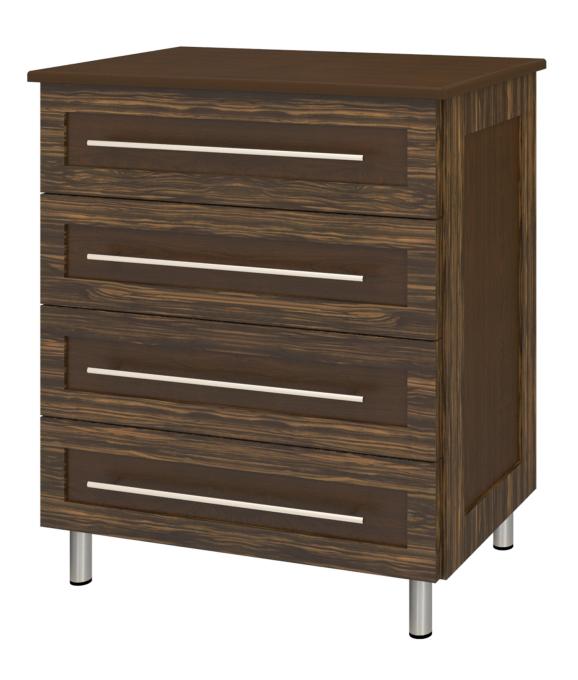

# tempe

Chest Wide 4 Drawers

Contemporary Tempe Collection is stunning storage featuring dual-tone finishes and an overlay door and drawer design. The premium, oversized, steel hardware offers contemporary styling and easy-to-grab functionality and the dual-tones make this collection perfect for memory care giving the resident a visual boost.

Model: TECH40W

**Chamfered Frames** 

The raised overlay on this collection is a contrasting finish and adds a classic style feature.

**Drawers** 

Are constructed with both dowel and mechanical fasteners for additional strength. Ball bearing removable slides are fully extendable.