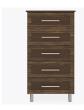

# tempe

Chest Wide 4 Drawers

Contemporary Tempe Collection is stunning storage featuring dual-tone finishes and an overlay door and drawer design. The premium, oversized, steel hardware offers contemporary styling and easy-to-grab functionality and the dual-tones make this collection perfect for memory care giving the resident a visual boost.

Model: TECH40W