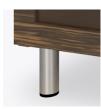

Aluminum Feet

Raised on rust proof aluminum feet to allow ease of cleaning beneath casegood.

Other Chest Styles

Tempe chest styles include 3, 4, 5 and 6 drawer versions.