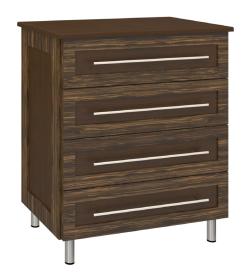

# tempe

Chest Wide 4 Drawers

Contemporary Tempe Collection is stunning storage featuring dual-tone finishes and an overlay door and drawer design. The premium, oversized, steel hardware offers contemporary styling and easy-to-grab functionality and the dual-tones make this collection perfect for memory care giving the resident a visual boost.

Model: TECH40W