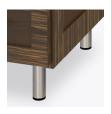

Aluminum Feet

Raised on rust proof aluminum feet to allow ease of cleaning beneath casegood.

Other Chest Styles

Tempe chest styles include 3, 4, 5 and 6 drawer versions.