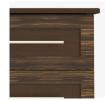

### **Durable Finish**

Kwalu's solid surface (1/8" thick) proprietary finish doesn't have any of the drawbacks of wood. The frames are moisture impervious, graffiti-resistant, easy to clean and maintenance-free.

**Chamfered Frames** 

The raised overlay on this collection is a contrasting finish and adds a classic style feature.

**Drawers** 

Are constructed with both dowel and mechanical fasteners for additional strength. Ball bearing removable slides are fully extendable.