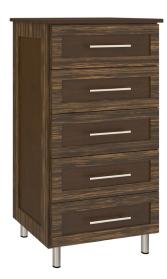

## tempe Chest 5 Drawers

Contemporary Tempe Collection is stunning storage featuring dual-tone finishes and an overlay door and drawer design. The premium, oversized, steel hardware offers contemporary styling and easy-to-grab functionality and the dual-tones make this collection perfect for memory care giving the resident a visual boost.

Model: TECH50