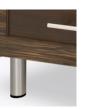

Aluminum Feet Raised on rust proof aluminum feet to allow ease of cleaning beneath casegood.

Other Chest Styles Tempe chest styles include 3, 4, 5 and 6 drawer versions.