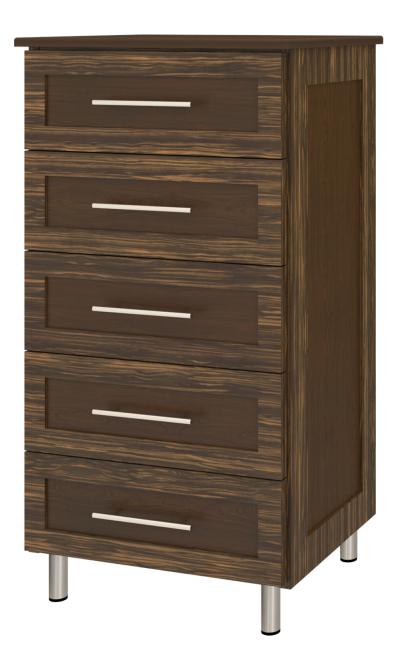

## tempe Chest 5 Drawers

Contemporary Tempe Collection is stunning storage featuring dual-tone finishes and an overlay door and drawer design. The premium, oversized, steel hardware offers contemporary styling and easy-to-grab functionality and the dual-tones make this collection perfect for memory care giving the resident a visual boost.

Model: TECH50

**Chamfered Frames** The raised overlay on this collection is a contrasting finish and adds a classic style feature.

TECH30W

31.5W 19D 30H

Drawers Are constructed with both dowel and mechanical fasteners for additional strength. Ball bearing removable slides are fully extendable.