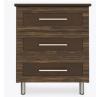

## tempe Chest 5 Drawers

Contemporary Tempe Collection is stunning storage featuring dual-tone finishes and an overlay door and drawer design. The premium, oversized, steel hardware offers contemporary styling and easy-to-grab functionality and the dual-tones make this collection perfect for memory care giving the resident a visual boost.