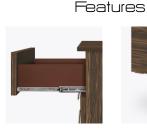

**Chamfered Frames** The raised overlay on this collection is a contrasting finish and adds a classic style feature.

TECH30W

31.5W 19D 30H

Drawers Are constructed with both dowel and mechanical fasteners for additional strength. Ball bearing removable slides are fully extendable.