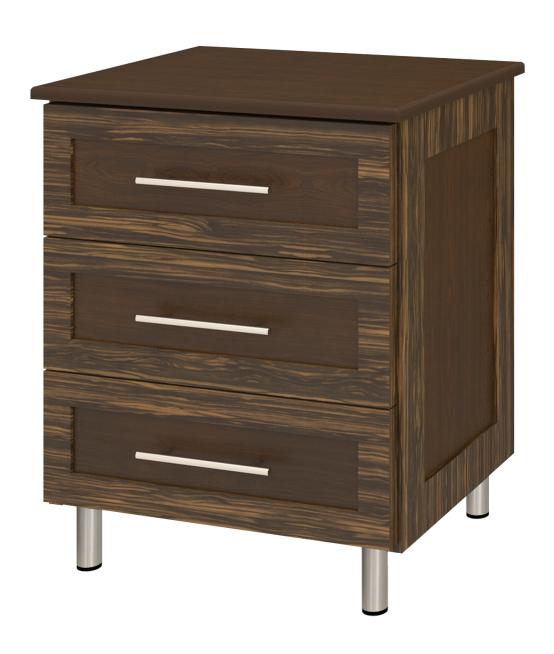

## tempe

Chest 3 Drawers

Contemporary Tempe Collection is stunning storage featuring dual-tone finishes and an overlay door and drawer design. The premium, oversized, steel hardware offers contemporary styling and easy-to-grab functionality and the dual-tones make this collection perfect for memory care giving the resident a visual boost.

**Chamfered Frames** 

The raised overlay on this collection is a contrasting finish and adds a classic style feature.

**Drawers** 

Are constructed with both dowel and mechanical fasteners for additional strength. Ball bearing removable slides are fully extendable.

**Aluminum Feet** 

Raised on rust proof aluminum feet to allow ease of cleaning beneath casegood.

Optional Wider Version 10 Year Warranty

This chest is available in a optional version that is 31.5" wide.