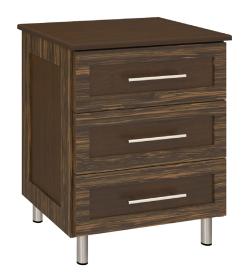

## tempe

Chest 3 Drawers

Contemporary Tempe Collection is stunning storage featuring dual-tone finishes and an overlay door and drawer design. The premium, oversized, steel hardware offers contemporary styling and easy-to-grab functionality and the dual-tones make this collection perfect for memory care giving the resident a visual boost.

**Chamfered Frames** 

The raised overlay on this collection is a contrasting finish and adds a classic style feature.

**Drawers** 

Are constructed with both dowel and mechanical fasteners for additional strength. Ball bearing removable slides are fully extendable.