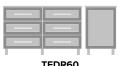

## Statement of Line

TECH30 25W 19D 30H

TECH30W 31.5W 19D 30H

TECH40W 31.5W 19D 36H

TECH50 25W 19D 46.75H

TEDR60 48.5W 19D 30H