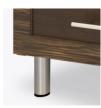

**Aluminum Feet** 

Raised on rust proof aluminum feet to allow ease of cleaning beneath casegood.

Optional Wider Version 10 Year Warranty

This chest is available in a optional version that is 31.5" wide.