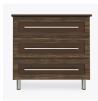

## tempe

Chest 3 Drawers

Contemporary Tempe Collection is stunning storage featuring dual-tone finishes and an overlay door and drawer design. The premium, oversized, steel hardware offers contemporary styling and easy-to-grab functionality and the dual-tones make this collection perfect for memory care giving the resident a visual boost.