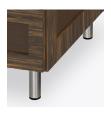

**Aluminum Feet** 

Raised on rust proof aluminum feet to allow ease of cleaning beneath casegood.

**Rear Opening for Electrical Wires** 

A small opening in the back wall allows easy management of electrical wiring.