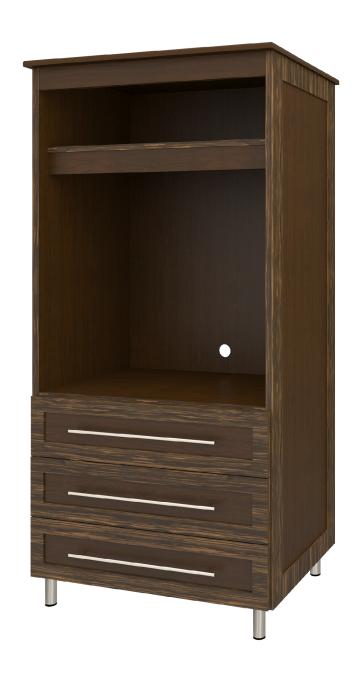

## Armoire

Contemporary Tempe Collection is stunning storage featuring dual-tone finishes and an overlay door and drawer design. The premium, oversized, steel hardware offers contemporary styling and easy-to-grab functionality and the dual-tones make this collection perfect for memory care giving the resident a visual boost.

Model: TEAMTV30

**Chamfered Frames** 

The raised overlay on this collection is a contrasting finish and adds a classic style feature.

**Drawers** 

Are constructed with both dowel and mechanical fasteners for additional strength. Ball bearing removable slides are fully extendable.

**Aluminum Feet** 

Raised on rust proof aluminum feet to allow ease of cleaning beneath casegood.

**Rear Opening for Electrical Wires** 

A small opening in the back wall allows easy management of electrical wiring.