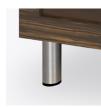

**Aluminum Feet** 

Raised on rust proof aluminum feet to allow ease of cleaning beneath casegood.

**Rear Opening for Electrical Wires** 

A small opening in the back wall allows easy management of electrical wiring.