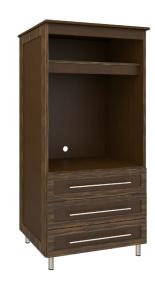

## Armoire

Contemporary Tempe Collection is stunning storage featuring dual-tone finishes and an overlay door and drawer design. The premium, oversized, steel hardware offers contemporary styling and easy-to-grab functionality and the dual-tones make this collection perfect for memory care giving the resident a visual boost.

Model: TEAMTV30

**Chamfered Frames** 

The raised overlay on this collection is a contrasting finish and adds a classic style feature.

**Drawers** 

Are constructed with both dowel and mechanical fasteners for additional strength. Ball bearing removable slides are fully extendable.

**Aluminum Feet** 

Raised on rust proof aluminum feet to allow ease of cleaning beneath casegood.

**Rear Opening for Electrical Wires** 

A small opening in the back wall allows easy management of electrical wiring.